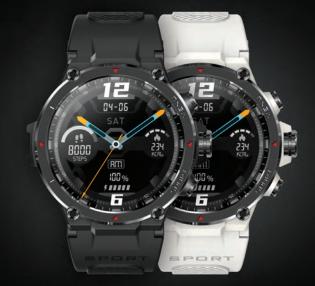

# Kuzo Sports Smart Watch F1S

The Veho Kuzo F1-S is a rugged and durable smartwatch designed for adventure, sports, and the outdoors, with AMOLED touchscreen and built-in GPS. The Kuzo F1-S smartwatch is a sleek and stylish timepiece packed with impressive features.

# veho

VSW-001-F1S-B VSW-002-F1S-W