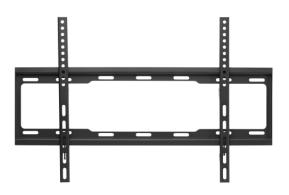

## TV BRACKET, SMART FLAT, VESA 600 WM2611

## **Consumer benefits**

Wall mount for LED/LCD

Flat design only 25mm distance from the wall

Universal adjustable mounting, supports TV screens from 32 inch up to 84 inch

Quick guide for easy installation

All mounting materials included 10 year guarantee