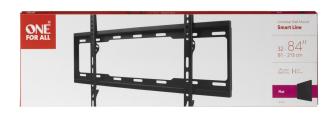

## TV BRACKET, SMART FLAT, VESA 600 WM2611

## **Consumer benefits**

Wall mount for LED/LCD

Flat design only 25mm distance from the wall

Universal adjustable mounting, supports TV screens from 32 inch up to 84 inch

Quick guide for easy installation

All mounting materials included 10 year guarantee