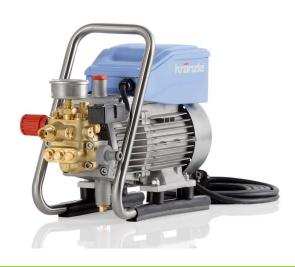

## **Features**

- Convenient, space saving and compact design
- Can withstand voltage fluctuations of up to 10%
- 5m power lead
- · Shock absorbing buffers
- Brass pump head
- Ceramic-coated stainless steel pump pistons
- Continuously adjustable pressure control
- Total-Stop system with delayed motor cut-out
- Trigger gun with safety catch
- Stainless steel lance with flat jet nozzle
- 10m Steel braided high pressure hose

**Technical Specifications** 

Kränzle 7/122 TS

| Details                      | 7/122 TS     |
|------------------------------|--------------|
| Operating pressure           | 30 - 120 bar |
| Max. admissible overpressure | 135 bar      |
| Water output                 | 7 l/min      |
| Nozzle size (flat jet)       | 20028        |
| Dirtkiller lance             | Additional   |
| Max. inlet water temperature | 60°C         |
| Hose drum                    | No           |
| Chemical injector            | Additional   |
| Connected load - 50Hz        | 230V, 7.5 A  |
| Motor speed                  | 1 400 r.p.m  |
| Motor Rating                 | 1kW          |

Compact and practical

www.kranzle.co.za