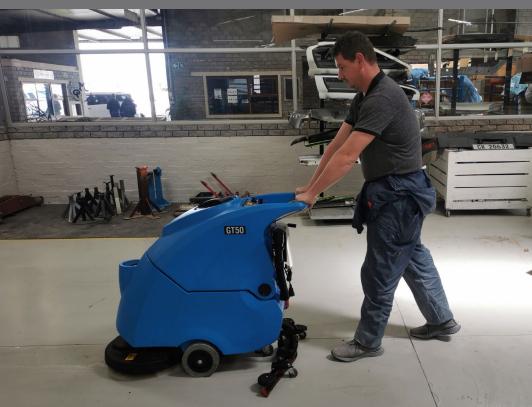

### Autoscrubber GT50

# 

\*\*Please note: The above machine is not manufactured by Kränzle Germany

| Details                    | GT50      |
|----------------------------|-----------|
| Solution Tank Capacity     | 50 I      |
| Recovery Tank Capacity     | 50        |
| Scrubbing Width            | 50 cm     |
| Squeegee Width             | 81.5 cm   |
| Maximum Brush Pressure     | 25 kg     |
| Brush Rotation Speed       | 155 r.p.m |
| Suction Motor Power        | 480 W     |
| Battery Voltage            | 24 V      |
| Noise Level                | 67 dB(A)  |
| Maximum Speed              | 4 km/h    |
| Weight (Without batteries) | 80 kg     |