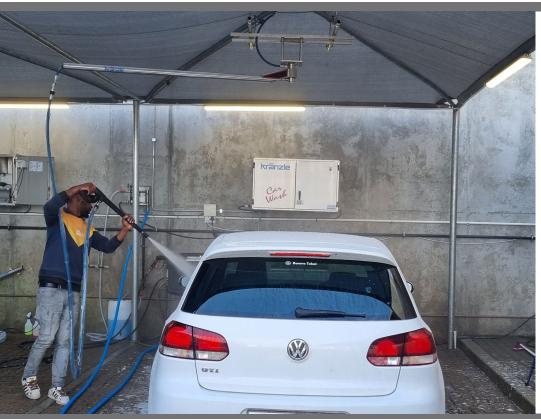

## **Features**

- · Stainless steel cabinet
- · Water tank with low level cut out
- Current overload protection
- · Shock absorbing buffers
- · Brass pump head
- Ceramic-coated stainless steel pump pistons
- Continuously adjustable pressure control
- · Dry-run safety
- Total-Stop system with delayed motor cut-out
- Trigger gun with safety catch
- Stainless steel lance with flat jet nozzle
- 10m Steel double braided high pressure hose

Specialist equipment for professional application

www.kranzle.co.za