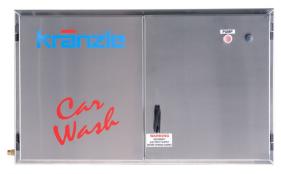

## **Features**

- · Stainless steel cabinet
- · Water tank with low level cut out
- Current overload protection
- · Shock absorbing buffers
- · Brass pump head
- Ceramic-coated stainless steel pump pistons
- Continuously adjustable pressure control
- · Dry-run safety
- Total-Stop system with delayed motor cut-out
- Trigger gun with safety catch
- Stainless steel lance with flat jet nozzle
- 10m Steel double braided high pressure hose

**Technical Specifications** 

Kränzle Carwash 599 / 799 TS

| Details                      | 599          | 799          |
|------------------------------|--------------|--------------|
| Operating pressure           | 30 - 150 bar | 30 - 180 bar |
| Max. admissible overpressure | 165 bar      | 200 bar      |
| Water output                 | 10 l/min     | 13 l/min     |
| Nozzle size (flat jet)       | 20035        | 20045        |
| Dirtkiller lance             | Additional   | Additional   |
| Max. inlet water temperature | 60°C         | 60°C         |
| Chemical injector            | Additional   | Additional   |
| Connected load - 50Hz        | 230V, 14 A   | 400V, 8.5 A  |
| Motor speed                  | 1 400 r.p.m  | 1 400 r.p.m  |
| Motor rating                 | 2.4kW        | 4kW          |