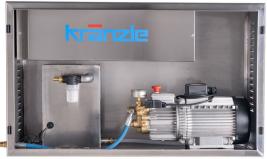

## **Features**

- · Stainless steel cabinet
- · Water tank with low level cut out
- Current overload protection
- · Shock absorbing buffers
- · Brass pump head
- Ceramic-coated stainless steel pump pistons
- Continuously adjustable pressure control
- · Dry-run safety
- Total-Stop system with delayed motor cut-out
- Trigger gun with safety catch
- Stainless steel lance with flat jet nozzle
- 10m Steel double braided high pressure hose

**Technical Specifications** 

Kränzle Carwash 599 / 799 TS

| Details                      | 599          | 799          |
|------------------------------|--------------|--------------|
| Operating pressure           | 30 - 150 bar | 30 - 180 bar |
| Max. admissible overpressure | 165 bar      | 200 bar      |
| Water output                 | 10 l/min     | 13 l/min     |
| Nozzle size (flat jet)       | 20035        | 20045        |
| Dirtkiller lance             | Additional   | Additional   |
| Max. inlet water temperature | 60°C         | 60°C         |
| Chemical injector            | Additional   | Additional   |
| Connected load - 50Hz        | 230V, 14 A   | 400V, 8.5 A  |
| Motor speed                  | 1 400 r.p.m  | 1 400 r.p.m  |
| Motor rating                 | 2.4kW        | 4kW          |