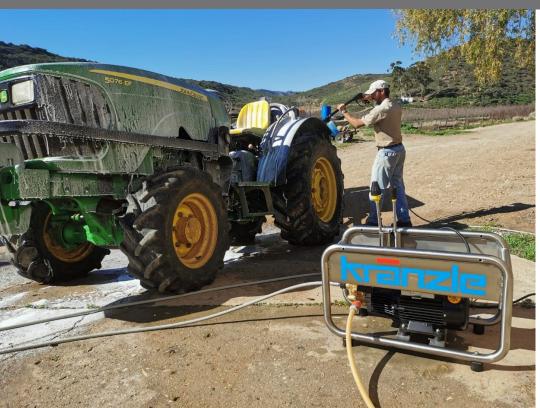

#### **Features**

- · Solid stainless steel frame
- · Comfortable carrying handles
- · Convenient, space saving and compact design
- Can withstand voltage fluctuations of up to 10%
- 5m power lead
- Easy-start
- Shock absorbing buffers
- Brass pump head
- · Ceramic-coated stainless steel pump pistons
- Continuously adjustable pressure control
- Dry-run safety
- Total-Stop system

Kränzle Contractor 11/130 TS

- Trigger gun with safety catch
- Stainless steel lance with flat jet nozzle
- 10m Steel braided high pressure hose





| Details                      | HD 11/130    |
|------------------------------|--------------|
| Operating pressure           | 30 - 130 bar |
| Max. admissible overpressure | 145 bar      |
| Water output                 | 11 l/min     |
| Nozzle size (flat jet