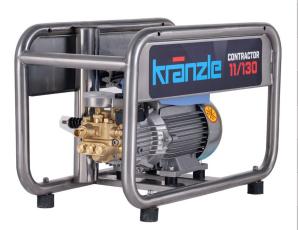

#### **Features**

- · Solid stainless steel frame
- · Comfortable carrying handles
- · Convenient, space saving and compact design
- Can withstand voltage fluctuations of up to 10%
- 5m power lead
- Easy-start
- Shock absorbing buffers
- Brass pump head
- · Ceramic-coated stainless steel pump pistons
- Continuously adjustable pressure control
- Dry-run safety
- Total-Stop system

Kränzle Contractor 11/130 TS

- Trigger gun with safety catch
- Stainless steel lance with flat jet nozzle
- 10m Steel braided high pressure hose

| Details                      | HD 11/130    |
|------------------------------|--------------|
| Operating pressure           | 30 - 130 bar |
| Max. admissible overpressure | 145 bar      |
| Water output                 | 11 l/min     |
| Nozzle size (flat jet)       | 20042        |
| Dirtkiller lance             | Yes          |
| Max. inlet water temperature | 60°C         |
| Hose drum                    | No           |
| Chemical injector            | Additional   |
| Connected load - 50Hz        | 13.5 A       |
| Motor speed                  | 1 400 r.p.m  |
| Motor Rating                 | 2.2kW        |