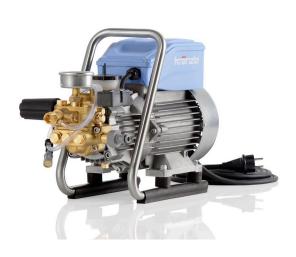

## **Features**

- Convenient, space saving and compact design
- Can withstand voltage fluctuations of up to 10%
- 5m power lead
- Easy-start
- · Shock absorbing buffers
- · Brass pump head
- Ceramic-coated stainless steel pump pistons
- Continuously adjustable pressure control
- Dry-run safety
- Total-Stop system
- · Trigger gun with safety catch
- Stainless steel lance with flat jet nozzle
- 10m Steel braided high pressure hose

**Technical Specifications** 

## Kränzle HD 11/130 TS

| Details                      | HD 11/130    |
|------------------------------|--------------|
| Operating pressure           | 30 - 130 bar |
| Max. admissible overpressure | 145 bar      |
| Water output                 | 11 l/min     |
| Nozzle size (flat jet)       | 20042        |
| Dirtkiller lance             | Yes          |
| Max. inlet water temperature | 60°C         |
| Hose drum                    | No           |
| Chemical injector            | Additional   |
| Connected load - 50Hz        | 13.5 A       |
| Motor speed                  | 1 400 r.p.m  |
| Motor rating                 | 2.2kW        |

Compact, tough and versatile