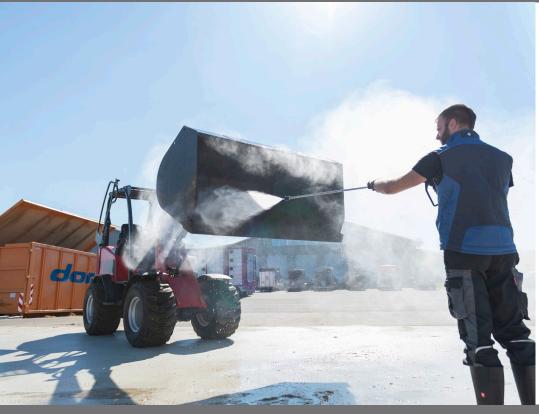

## **Features**

- Convenient, space saving and compact design
- Can withstand voltage fluctuations of up to 10%
- 5m power lead
- Easy-start
- · Shock absorbing buffers
- · Brass pump head
- Ceramic-coated stainless steel pump pistons
- Continuously adjustable pressure control
- Dry-run safety
- Total-Stop system
- · Trigger gun with safety catch
- Stainless steel lance with flat jet nozzle
- 10m Steel braided high pressure hose

**Technical Specifications** 

## Kränzle HD 11/130 TS





| Details                      | HD 11/130    |
|------------------------------|--------------|
| Operating pressure           | 30 - 130 bar |
| Max. admissible overpressure | 145 bar      |
| Water output                 | 11 l/min     |
| Nozzle size (flat jet)       | 20042        |
| Dirtkiller la