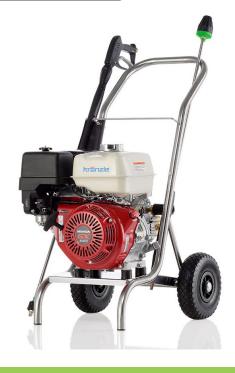

## **Features**

- Stainless steel trolley
- · Service-friendly Honda engine
- 2:1 Reduction gearbox
- Shock absorbing buffers
- · Brass pump head
- Ceramic-coated stainless steel pump pistons
- Continuously adjustable pressure control
- · Dry-run safety
- · Speed (idling) control-optional extra
- · Water intake filter optional
- Trigger gun with safety catch
- Stainless steel lance with flat jet nozzle
- 10m Steel double-braided high pressure hose

**Technical Specifications** 

Kränzle Profi-Jet B16/250 - Honda

| Details                      | B16/250                                   |
|------------------------------|-------------------------------------------|
| Operating pressure           | 20 - 250 bar                              |
| Max. admissible overpressure | 250 bar                                   |
| Water output                 | 16 l/min                                  |
| Nozzle size (flat jet)       | 25045                                     |
| Turbokiller lance            | Additional                                |
| Max. inlet water temperature | 60°C                                      |
| Hose drum                    | Additional                                |
| Chemical injector            | Additional                                |
| Engine                       | Honda GX390 with 2:1<br>Reduction gearbox |
| Engine power                 | 13 HP                                     |