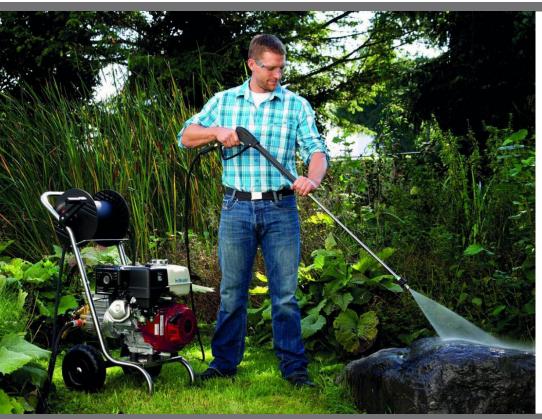

## **Features**

- Stainless steel trolley
- · Service-friendly Honda engine
- 2:1 Reduction gearbox
- Shock absorbing buffers
- · Brass pump head
- Ceramic-coated stainless steel pump pistons
- Continuously adjustable pressure control
- · Dry-run safety
- · Speed (idling) control-optional extra
- · Water intake filter optional
- Trigger gun with safety catch
- Stainless steel lance with flat jet nozzle
- 10m Steel double-braided high pressure hose

**Technical Specifications** 

Kränzle Profi-Jet B16/250 - Honda





| Details                      | B16/250                                   |
|------------------------------|-------------------------------------------|
| Operating pressure           | 20 - 250 bar                              |
| Max. admissible overpressure | 250 bar