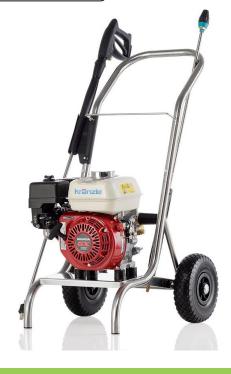

## **Features**

- Stainless steel trolley
- · Service-friendly Honda engine
- 2:1 Reduction gearbox
- Shock absorbing buffers
- · Brass pump head
- Ceramic-coated stainless steel pump pistons
- Continuously adjustable pressure control
- · Dry-Run safety
- Speed (idling) control optional extra
- Water intake filter optional
- Trigger gun with safety catch
- Stainless steel lance with flat jet nozzle
- 10m Steel double-braided high pressure hose

**Technical Specifications** 

Kränzle Petrol Profi-Jet B13/150 - Honda

| Details                      | B13/150                                   |
|------------------------------|-------------------------------------------|
| Operating pressure           | 30 - 150 bar                              |
| Max. admissible overpressure | 170 bar                                   |
| Water output                 | 13 l/min                                  |
| Nozzle size (flat jet)       | 2505                                      |
| Dirtkiller lance             | Additional                                |
| Max. inlet water temperature | 60°C                                      |
| Hose drum                    | Additional                                |
| Chemical injector            | Additional                                |
| Motor                        | Honda GX160 with 2:1<br>Reduction Gearbox |
| Motor power                  | 5.5 HP                                    |