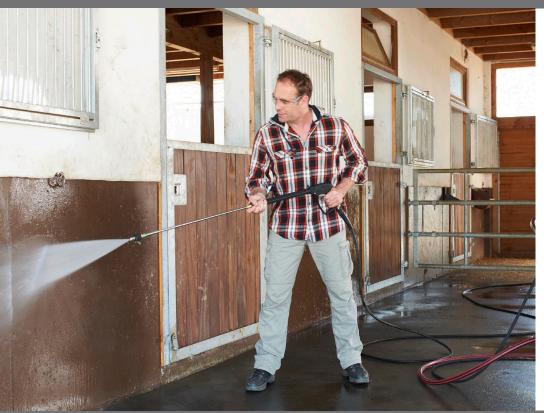

## **Features**

- Stainless steel trolley
- · Service-friendly Honda engine
- 2:1 Reduction gearbox
- Shock absorbing buffers
- · Brass pump head
- Ceramic-coated stainless steel pump pistons
- Continuously adjustable pressure control
- · Dry-Run safety
- Speed (idling) control optional extra
- Water intake filter optional
- Trigger gun with safety catch
- Stainless steel lance with flat jet nozzle
- 10m Steel double-braided high pressure hose

**Technical Specifications** 

Kränzle Petrol Profi-Jet B13/150 - Honda





| Details                      | B13/150                                   |
|------------------------------|-------------------------------------------|
| Operating pressure           | 30 - 150 bar                              |
| Max. admissible overpressure | 170 bar