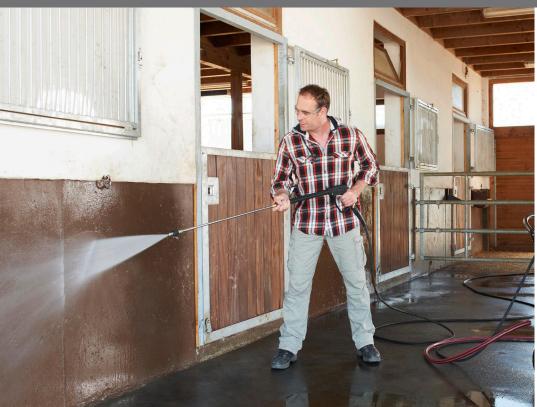

## **Features**

- Stainless steel trolley
- Service-friendly Torx engine
- 2:1 Reduction gearbox
- Shock absorbing buffers
- Brass pump head
- Ceramic-coated stainless steel
  pump pistons
- Continuously adjustable pressure control
- Dry-run safety

Kränzle Profi-Jet B20/220 - Torx

- Speed (idling) control-optional extra
  - Water intake filter optional
  - Trigger gun with safety catch
- Stainless steel lance with flat jet nozzle
- 10m Steel double-braided high pressure hose

## **Technical Specifications**



| Details                      | B20/220                                    |
|------------------------------|--------------------------------------------|
| Operating pressure           | 20 - 220 bar                               |
| Max. admissible overpressure | 240 bar