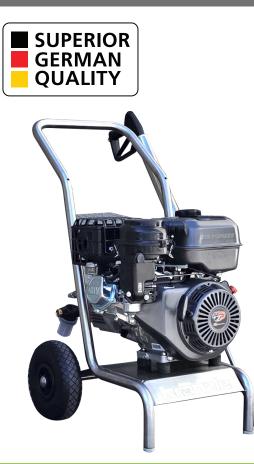

## **Features**

- Stainless steel trolley
- Service-friendly Torx engine
- 2:1 Reduction gearbox
- Shock absorbing buffers
- Brass pump head
- Ceramic-coated stainless steel
  pump pistons
- Continuously adjustable pressure control
- Dry-run safety

Kränzle Profi-Jet B20/220 - Torx

- Speed (idling) control-optional extra
  - Water intake filter optional
  - Trigger gun with safety catch
- Stainless steel lance with flat jet nozzle
- 10m Steel double-braided high pressure hose

## **Technical Specifications**

| Details                      | B20/220                                    |
|------------------------------|--------------------------------------------|
| Operating pressure           | 20 - 220 bar                               |
| Max. admissible overpressure | 240 bar                                    |
| Water output                 | 20 l/min                                   |
| Nozzle size (flat jet)       | 06                                         |
| Turbokiller lance            | Additional                                 |
| Max. inlet water temperature | 60°C                                       |
| Hose drum                    | Additional                                 |
| Chemical injector            | Additional                                 |
| Engine                       | Torx GT 420G with 2:1<br>Reduction Gearbox |
| Engine power                 | 15 HP                                      |