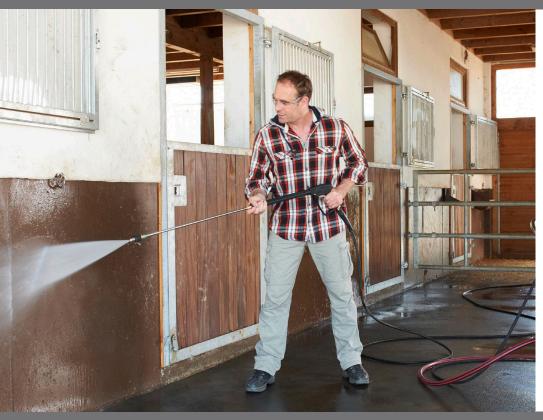

## **Features**

- Stainless steel trolley
- · Service-friendly Yanmar engine
- 2:1 Reduction gearbox
- Shock absorbing buffers
- · Brass pump head
- Ceramic-coated stainless steel pump pistons
- Continuously adjustable pressure control
- Dry-Run safety
- Speed (idling) control optional extra
- Water intake filter optional
- Trigger gun with safety catch
- Stainless steel lance with flat jet nozzle
- 10m Steel double-braided high pressure hose

**Technical Specifications** 

Kränzle Diesel Profi-Jet D13/150 - Yanmar





| Details                      | B13/150                                  |
|------------------------------|------------------------------------------|
| Operating pressure           | 30 - 150 bar                             |
| Max. admissible overpressure | 170 bar