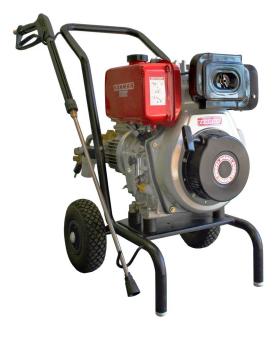

## **Features**

- Stainless steel trolley
- · Service-friendly Yanmar engine
- 2:1 Reduction gearbox
- Shock absorbing buffers
- · Brass pump head
- Ceramic-coated stainless steel pump pistons
- Continuously adjustable pressure control
- Dry-Run safety
- Speed (idling) control optional extra
- Water intake filter optional
- Trigger gun with safety catch
- Stainless steel lance with flat jet nozzle
- 10m Steel double-braided high pressure hose

**Technical Specifications** 

Kränzle Diesel Profi-Jet D13/150 - Yanmar

| Details                      | B13/150                                  |
|------------------------------|------------------------------------------|
| Operating pressure           | 30 - 150 bar                             |
| Max. admissible overpressure | 170 bar                                  |
| Water output                 | 13 l/min                                 |
| Nozzle size (flat jet)       | 2505                                     |
| Dirtkiller lance             | Additional                               |
| Max. inlet water temperature | 60°C                                     |
| Hose drum                    | Additional                               |
| Chemical injector            | Additional                               |
| Motor                        | Yanmar L48 with 2:1<br>Reduction Gearbox |
| Motor power                  | 5.5 HP                                   |