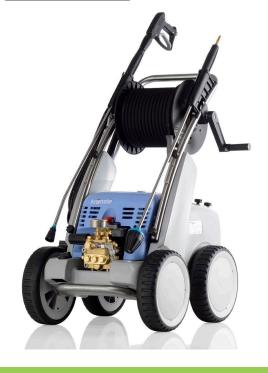

## **Features**

- · Water tank with low level cut-out
- Current overload protection
- 7.5m power lead with cable reel
- Shock absorbing buffers
- Parking brake
- · Brass pump head
- Ceramic-coated stainless steel pump pistons
- Continuously adjustable pressure control
- · Dry-run safety
- Total-Stop system with delayed motor cut-out
- Trigger gun with safety catch
- Stainless steel lance with flat jet nozzle lance
- Includes Turbokiller rotating nozzle lance
- 10m Steel braided high-pressure hose

Technical Specifications Kränzle Quadro 800 TS / 1000 TS / 1200 TS

| Details                           | 800 TS       | 1000 TS      | 1200 TS      |
|-----------------------------------|--------------|--------------|--------------|
| Operating pressure                | 30 - 250 bar | 30 - 220 bar | 30 - 180 bar |
| Max. admissible over-<br>pressure | 270 bar      | 250 bar      | 200 bar      |
| Water output                      | 13.3 l/min   | 16.1 l/min   | 19 l/min     |
| Nozzle size (flat jet)            | 2504         | 2505         | 2507         |
| Turbokiller lance                 | Included     | Included     | Included     |
| Max. inlet water temperature      | 60°C         | 60°C         | 60°C         |
| Hose drum                         | Additional   | Additional   | Additional   |
| Chemical injector                 | Yes          | Yes          | Yes          |
| Connected load - 50Hz             | 400V, 12 A   | 400V, 12 A   | 400V, 12 A   |
| Motor speed                       | 1 400 r.p.m  | 1 400 r.p.m  | 1 400 r.p.m  |
| Motor rating                      | 5.5kW        | 5.5kW        | 5.5kW        |