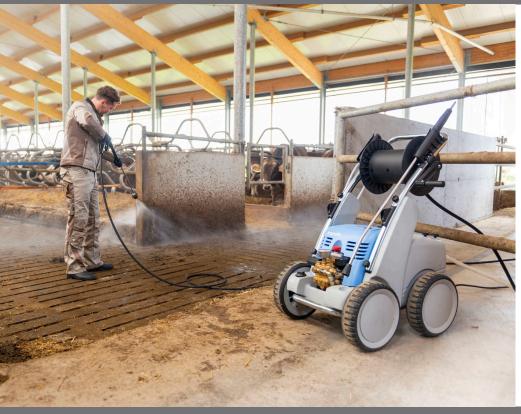

## **Features**

- · Water tank with low level cut-out
- Current overload protection
- 7.5m power lead with cable reel
- Shock absorbing buffers
- Parking brake
- · Brass pump head
- Ceramic-coated stainless steel pump pistons
- Continuously adjustable pressure control
- · Dry-run safety
- Total-Stop system with delayed motor cut-out
- Trigger gun with safety catch
- Stainless steel lance with flat jet nozzle lance
- Includes Turbokiller rotating nozzle lance
- 10m Steel braided high-pressure hose

Technical Specifications Kränzle Quadro 800 TS / 1000 TS / 1200 TS





| Details                           | 800 TS       | 1000 TS      | 1200 TS      |
|-----------------------------------|--------------|--------------|--------------|
| Operating pressure                | 30 - 250 bar | 30