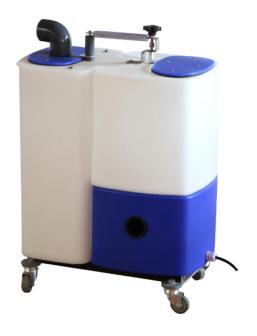

**Technical Specifications** 

Kränzle Sniper

| Details                | Sniper                    |
|------------------------|---------------------------|
| Tank material          | Roto-moulded Polyethylene |
| Solution tank capacity | 20 litres                 |
| Recovery tank capacity | 20 litres                 |
| Vacuum                 | 1 x 3-stage 1400W = 1400W |
| Pump                   | 60psi Flojet pump         |
| Cable                  | 5m x 3-Core               |
| Floor carpet wand      | Optional                  |
| Upholstery tool        | Optional                  |
| Weight                 | 25kg                      |

Mobile, compact and practical

www.kranzle.co.za