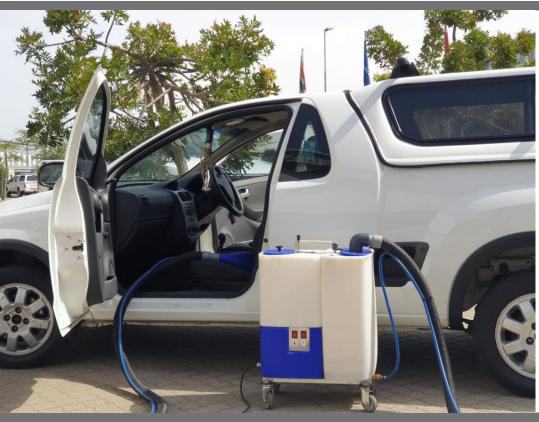

## **Features**

- Simple and practical design
- · Easily transported and stored
- Tough and durable, non-corrosive tanks
- Easy and thorough emptying of dirty water
- · Idea for car valet
- · Reliable mechanical float cut-out
- Large solution tank opening easy to fill
- Quality material & components
- · Reliable "Flojet" pump
- Three stage vacuum motor
- 5m Hose assembly
- Ergonomic 2-jet wand
- Poly Upholstery tool

Mobile, compact and practical

www.kranzle.co.za