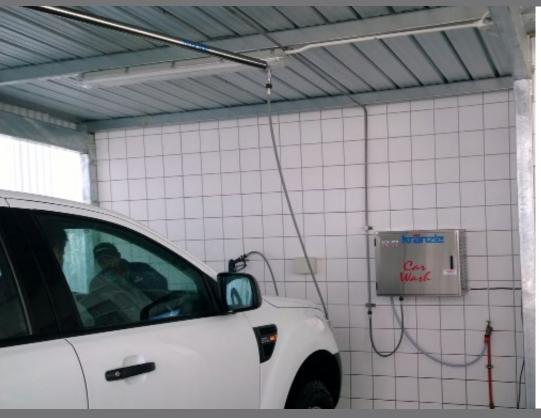

## **Features**

A swivel boom is mounted in the middle above the area where cleaning will take place to allow the operator continuous 360• movement around the item being washed.

It eliminates hose being dragged along the floor, increaces productivity and reduced the potential damage to vehicles, mud flaps and side mirrors by the hose hooking onto the vehicle.

- Ideal for use in Carwash, service stations and industrial applications
- Prevents damage to the high pressure hose and gun
- Neat and professional appearance
- Low maintenance thereby reduces costs
- · Corrosion resistant stainless steel
- Increase profit by increasing productivity