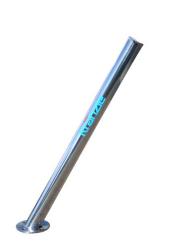

**Technical Specifications** 

Kränzle Swivel Boom

| Details                    | Single Boom   |
|----------------------------|---------------|
| Item number                | SWI111        |
| Rotation                   | Infinite 360  |
| Max. pressure              | 250 bar       |
| Max. temperature           | 80C           |
| Boom arm length            | 1700mm        |
| Base plate dimenisons      | 180 x 180 mm  |
| Number of hose attachments | 1             |
| Wall mount plate option    | Yes           |
| Weight                     | 11 kg         |
| Compatibility              | All HP brands |

**Please note:** Although the Swivel boom is branded with the Kränzle logo. It is manufactured by Kränzle South Africa and does not form part of the Kränzle Germany range.

Increased productivity and savings