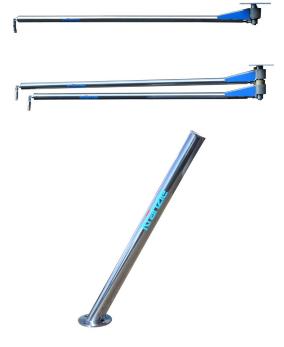

#### **Features**

A swivel boom is mounted in the middle above the area where cleaning will take place to allow the operator continuous 360° movement around the item being washed.

It eliminates hose being dragged along the floor, increases productivity and reduces the potential damage to vehicles, mud flaps and side mirrors by the hose hooking onto the vehicle.

- Ideal for use in Carwash, service stations and industrial applications
- Prevents damage to the high pressure hose and gun
- Neat and professional appearance
- Low maintenance thereby reduces costs
- Corrosion resistant stainless steel
- Increase profit by increasing productivity
- Option of high pressure and foaming double boom

### Technical Specifications

| Details                    | Single Boom   | Double Boom   |
|----------------------------|---------------|---------------|
| Rotation                   | Infinite 360  | Infinite 360  |
| Max. pressure              | 250 bar       | 250 bar       |
| Max. temperature           | 80°C          | 80°C          |
| Boom arm length            | 1700mm        | 1700mm        |
| Base plate dimenisons      | 180 x 180mm   | 180 x 180mm   |
| Number of hose attachments | 1             | 2             |
| Wall mount plate option    | Yes           | Yes           |
| Weight                     | 11kg          | 18kg          |
| Compatibility              | All HP brands | All HP brands |