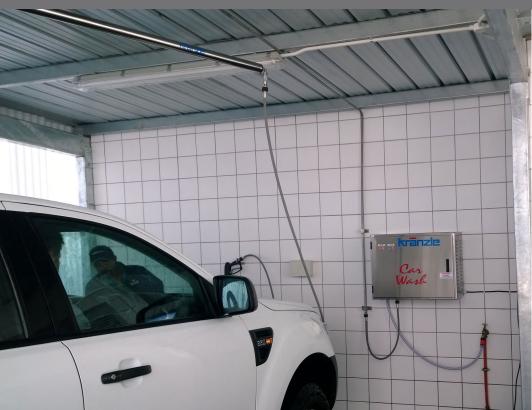

#### **Features**

A swivel boom is mounted in the middle above the area where cleaning will take place to allow the operator continuous 360° movement around the item being washed.

It eliminates hose being dragged along the floor, increases productivity and reduces the potential damage to vehicles, mud flaps and side mirrors by the hose hooking onto the vehicle.

#### Kränzle Swivel Boom