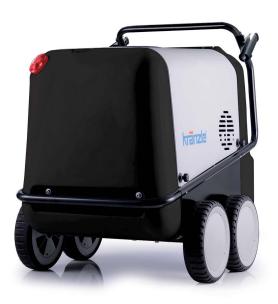

### **Technical Specifications**

| Details                      | 1017         | 715          |
|------------------------------|--------------|--------------|
| Operating pressure           | 30 - 150 bar | 30 - 130 bar |
| Max. admissible overpressure | 170 bar      | 150 bar      |
| Water output                 | 16.7 l/min   | 11.6 l/min   |
| Nozzle size (flat jet)       | 40006        | 25045        |
| Heating output               | 68kW         | 55kW         |
| Hose drum                    | Additional   | Additional   |
| Connected load - 50Hz        | 400V, 8.5 A  | 230V, 15 A   |
| Motor speed                  | 1 400 r.p.m  | 1 400 r.p.m  |
| Motor rating                 | 5.5kW        | 3.4kW        |
| Weight with hose reel        | 212 kg       | 200 kg       |

## Kränzle Therm 1017 / 715