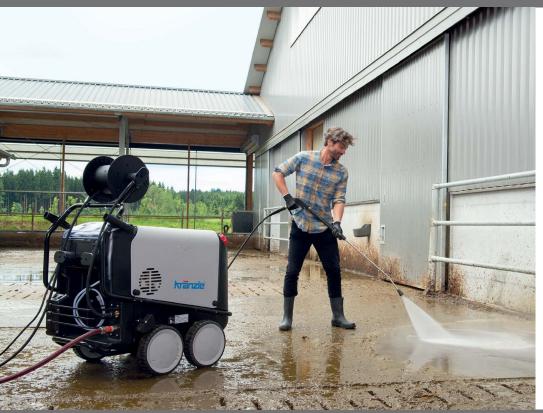

## Specialist equipment for professional application

#### **Features**

- 7.5m power lead
- Current overload protection
- · Hose-reel optional extra
- 10m steel braided high pressure hose
- Starlet trigger gun safety cut-out and spray lance
- Includes chemical injection
- Total-Stop facility with delayed motor cut-out
- Continuously adjustable pressure and temperature control
- Brass pump head
- Ceramic-coated pump plungers
- Dry-run safety
- Diesel low level cut-out
- 4-way safety system with overload protection
- · Water flow monitoring
- · Safety thermostat

## Kränzle Therm 1017 / 715