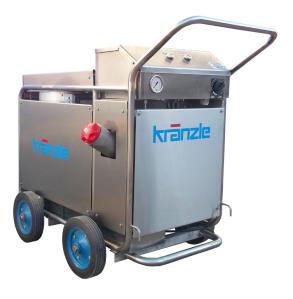

## **Features**

- Stainless steel trolley
- 7.5m power lead
- Current overload protection
- 10m steel-weave high pressure hose, with 20m hose drum optional (without hose drum)
- Starlet Trigger gun with safety cutout
- Spray lance with stainless steel pipe
- Total-Stop facility with delayed motor cut-out
- Continously adjustable pressure and temperature control
- · Brass pump head
- Ceramic-coated pump plungers
- Dry-run safety
- Diesel low level cut-out
- 4-way safety system with overload protection
- · Water flow monitoring
- · Safety thermostat

## **Technical Specifications**

| Details                      | 890                     |
|------------------------------|-------------------------|
| Operating pressure           | 30 - 195 bar            |
| Max. admissible overpressure | 205 bar                 |
| Water output                 | 15 l/min                |
| Nozzle size (flat jet)       | 20045                   |
| Dirtkiller lance             | No                      |
| Max. inlet water temperature | 60°C                    |
| Hose drum                    | Additional              |
| Chemical injector            | Additional              |
| Connected load - 50Hz        | 400V, 12 A, Three phase |
| Motor speed                  | 1 400 r.p.m             |
| Motor Rating                 | 7.5kW                   |

Specialist equipment for professional application