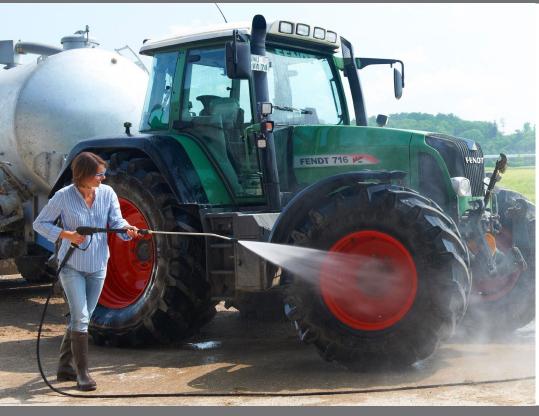

## **Features**

- Stainless steel trolley
- 7.5m power lead
- Current overload protection
- 10m steel-weave high pressure hose, with 20m hose drum optional (without hose drum)
- Starlet Trigger gun with safety cutout
- Spray lance with stainless steel pipe
- Total-Stop facility with delayed motor cut-out
- Continously adjustable pressure and temperature control
- · Brass pump head
- Ceramic-coated pump plungers
- Dry-run safety
- Diesel low level cut-out
- 4-way safety system with overload protection
- · Water flow monitoring
- · Safety thermostat

## **Technical Specifications**







| Details                      | 890                     |
|------------------------------|-------------------------|
| Operating pressure           | 30 - 195 bar            |
| Max. admissible overpres