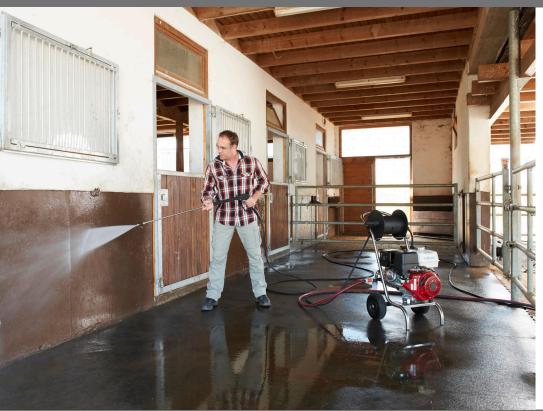

## **Features**

- Stainless steel trolley
- Service-friendly Torx engine
- 2:1 Reduction gearbox
- Shock absorbing buffers
- · Brass pump head
- Ceramic-coated stainless steel pump pistons
- Continuously adjustable pressure control
- Dry-run safety
- Speed (idling) control optional extra
- · Water intake filter
- 10m Steel double-braided high pressure hose
- Trigger gun with safety catch
- Stainless steel lance with flat jet nozzle

Powerful, versatile and convenient

www.kranzle.co.za