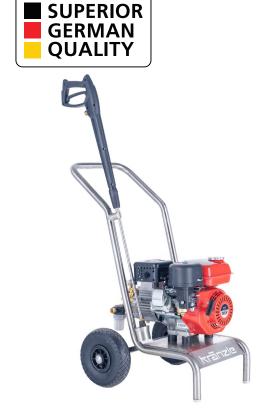

## **Features**

- Stainless steel trolley
- Service-friendly Torx engine
- 2:1 Reduction gearbox
- Shock absorbing buffers
- · Brass pump head
- Ceramic-coated stainless steel pump pistons
- Continuously adjustable pressure control
- Dry-run safety
- Speed (idling) control optional extra
- · Water intake filter
- 10m Steel double-braided high pressure hose
- Trigger gun with safety catch
- Stainless steel lance with flat jet nozzle

## Kränzle Profi B13/150 - Torx

| Details                      | B13/150                                 |
|------------------------------|-----------------------------------------|
| Operating pressure           | 30 - 150 bar                            |
| Max. admissible overpressure | 170 bar                                 |
| Water output                 | 13 l/min                                |
| Nozzle size (flat jet)       | 2505                                    |
| Dirtkiller lance             | Additional                              |
| Max. inlet water temperature | 60°C                                    |
| Hose drum                    | Additional                              |
| Chemical injector            | Additional                              |
| Engine                       | Torx XT196cc with 2:1 Reduction gearbox |
| Engine power                 | 6.5 HP                                  |