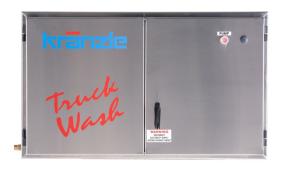

## **Features**

- · Stainless steel cabinet
- · Water tank with low level cut-out
- Current overload protection
- Shock absorbing buffers
- · Brass pump head
- Ceramic-coated stainless steel pump pistons
- Continuously adjustable pressure control
- · Dry-run safety
- Total-Stop system with delayed motor cut-out
- Trigger gun with safety catch
- Stainless steel lance with flat jet nozzle
- 10m Steel double braided high pressure hose

## Kränzle Truckwash

| Details                      | Truckwash    |
|------------------------------|--------------|
| Operating pressure           | 30 - 220 bar |
| Max. admissible overpressure | 250 bar      |
| Water output                 | 16 l/min     |
| Nozzle size (flat jet)       | 05           |
| Dirtkiller lance             | Additional   |
| Max. inlet water temperature | 60°C         |
| Chemical injector            | Additional   |
| Connected load - 50Hz        | 400V, 12 A   |
| Motor speed                  | 1 400 r.p.m  |
| Motor rating                 | 5.5kW        |