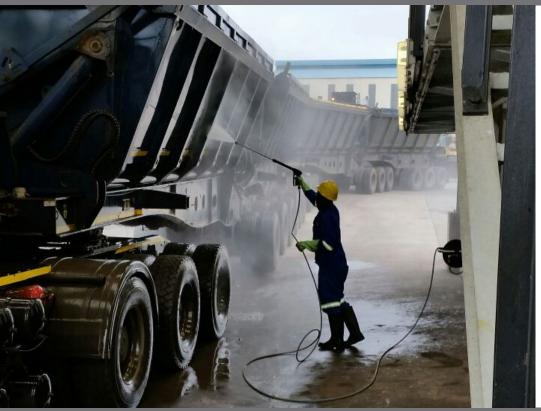

## **Features**

- · Stainless steel cabinet
- · Water tank with low level cut-out
- Current overload protection
- Shock absorbing buffers
- · Brass pump head
- Ceramic-coated stainless steel pump pistons
- Continuously adjustable pressure control
- · Dry-run safety
- Total-Stop system with delayed motor cut-out
- Trigger gun with safety catch
- Stainless steel lance with flat jet nozzle
- 10m Steel double braided high pressure hose

**Technical Specifications** 

## Kränzle Truckwash







| Details                      | Truckwash    |
|------------------------------|--------------|
| Operating pressure           | 30 - 220 bar |
| Max. admissible overpressure | 250 bar      |
| Water output                 | 16 l/min     |
| Nozzle size (flat jet)       | 05           |
| Dirtkiller