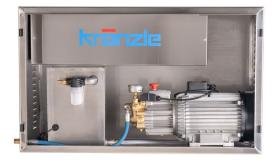

## **Features**

- · Stainless steel cabinet
- · Water tank with low level cut-out
- Current overload protection
- Shock absorbing buffers
- · Brass pump head
- Ceramic-coated stainless steel pump pistons
- Continuously adjustable pressure control
- · Dry-run safety
- Total-Stop system with delayed motor cut-out
- Trigger gun with safety catch
- Stainless steel lance with flat jet nozzle
- 10m Steel double braided high pressure hose

## Kränzle Truckwash

| Details                      | Truckwash    |
|------------------------------|--------------|
| Operating pressure           | 30 - 220 bar |
| Max. admissible overpressure | 250 bar      |
| Water output                 | 16 l/min     |
| Nozzle size (flat jet)       | 05           |
| Dirtkiller lance             | Additional   |
| Max. inlet water temperature | 60°C         |
| Chemical injector            | Additional   |
| Connected load - 50Hz        | 400V, 12 A   |
| Motor speed                  | 1 400 r.p.m  |
| Motor rating                 | 5.5kW        |