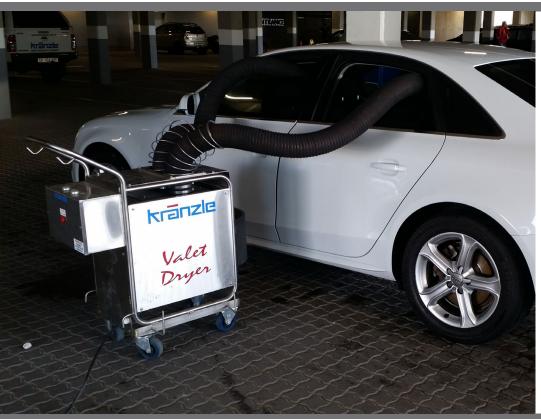

Once a vehicle has been through the valet process, time and during winter may not allow the outside ambient temperature to dry the interior of the vehicle quickly enough. For this purpose we supply a valet dryer that consists of a blower, heater and two hoses that are inserted through the car windows. This heating of the interior greatly reduces the drying period.

## Kränzle Valet Dryer

| Details          | Valet Dryer            |                       |
|------------------|------------------------|-----------------------|
| Voltage          | 230V                   | 400V                  |
| Connected load   | 32 A single phase plug | 16 A Three-phase plug |
| Heating power    | 6kW                    | 9kW                   |
| Hoses            | 2 x 2.5m               | 2 x 2.5m              |
| Max. Temperature | 72°C                   | 72°C                  |