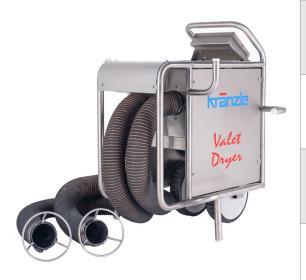

## **Features**

- Stainless steel frame and covers
- Four sturdy castors for ease of movement
- Supplied with two reinforced drying hoses with supporting cage
- Over temperature thermostat protection

**Technical Specifications** 

## Kränzle Valet Dryer

| Details          | Valet Dryer            |                       |
|------------------|------------------------|-----------------------|
| Voltage          | 230V                   | 400V                  |
| Connected load   | 32 A single phase plug | 16 A Three-phase plug |
| Heating power    | 6kW                    | 9kW                   |
| Hoses            | 2 x 2.5m               | 2 x 2.5m              |
| Max. Temperature | 72°C                   | 72°C                  |