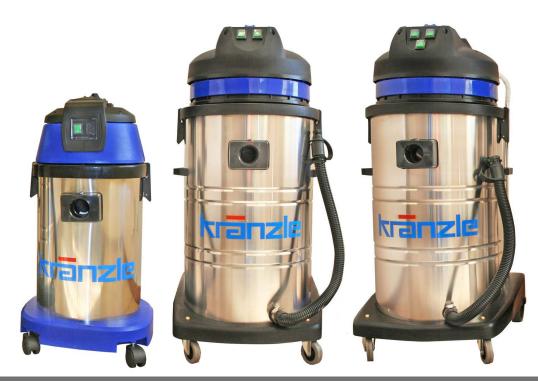

## **Features**

- Stainless Steel tank mounted on base with castors
- Reliable 2-stage carbon brush motors
- Cloth filter bag
- Durable Steel tank clips
- Mobile trolley with handle on the larger models
- Standard accessories includes: 2.5m vinyl hose, steel wand, dry pick-up, wet pick-up, crevice tool and round brush

## Wet/Dry Vacuum Cleaners

| Vacuum                      | 30L Wet & Dry   | 70L Wet & Dry   | 80L Wet & Dry   |
|-----------------------------|-----------------|-----------------|-----------------|
| Capacity                    | 301             | 80L             | 80L             |
| Working voltage             | 230V            | 230V            | 230V            |
| Power                       | 1000W two-stage | 1000W two-stage | 1000W two-stage |
| Function                    | Wet & Dry       | Wet & Dry       | Wet & Dry       |
| Air flow rate (approximate) | 53l/sec         | 120l/sec        | 120I/sec        |
| Vacuum suction              | 230 bar         | 250 bar         | 250 bar         |
| Power Cord                  | 7m              | 8m              | 8m              |