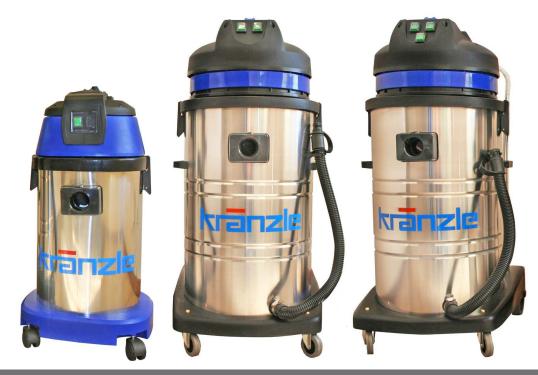

## **Features**

- Stainless Steel tank mounted on base with castors
- Reliable 2-stage carbon brush motors
- · Cloth filter bag
- · Durable Steel tank clips
- Mobile trolley with handle on the larger models
- Standard accessories includes:
  2.5m vinyl hose, steel wand, dry pick-up, wet pick-up, crevice tool and round brush

**Technical Specifications** 

**Wet/Dry Vacuum Cleaners** 

| Vacuum                      | 30L Wet & Dry   | 80L Wet & Dry   | 80L Wet & Dry   |
|-----------------------------|-----------------|-----------------|-----------------|
| Capacity                    | 30L             | 80L             | 80L             |
| Working voltage             | 230V            | 230V            | 230V            |
| Power                       | 1000W two-stage | 2000W two-stage | 3000W two-stage |
| Function                    | Wet & Dry       | Wet & Dry       | Wet & Dry       |
| Air flow rate (approximate) | 53l/sec         | 106l/sec        | 159l/sec        |
| Vacuum suction              | 230 bar         | 250 bar         | 250 bar         |
| Power Cord                  | 7m              | 8m              | 8m              |