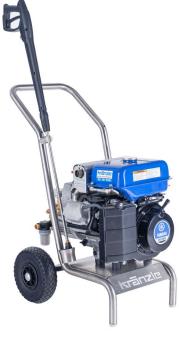

## **Features**

- Stainless steel trolley
- · Service-friendly Yamaha engine
- 2:1 Reduction gearbox
- Shock absorbing buffers
- · Brass pump head
- Ceramic-coated stainless steel pump pistons
- Continuously adjustable pressure control
- Dry-run safety
- Speed (idling) control optional extra
- Water intake filter optional
- 10m Steel double-braided high pressure hose
- Starlet trigger gun with safety catch
- Stainless steel lance with flat jet nozzle

**Technical Specifications** 

Kränzle Profi-Jet B16/220 - Yamaha

| Details                      | B16/220                                      |
|------------------------------|----------------------------------------------|
| Operating pressure           | 30 - 220 bar                                 |
| Max. admissible overpressure | 240 bar                                      |
| Water output                 | 16 l/min                                     |
| Nozzle size (flat jet)       | 2505                                         |
| Turbokiller lance            | Additional                                   |
| Max. inlet water temperature | 60°C                                         |
| Hose drum                    | Additional                                   |
| Chemical injector            | Additional                                   |
| Engine                       | Yamaha MZ460-BR2B with 2:1 Reduction Gearbox |
| Engine power                 | 11 HP                                        |