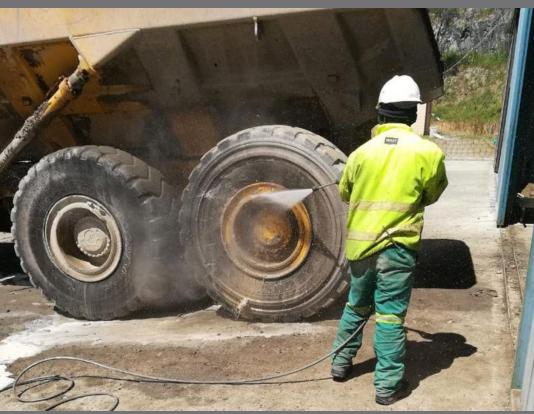

## Features

- Sturdy stainless steel mobile frame
- Water tank with low level cut-out
- Current overload protection
- Shock absorbing buffers
- Brass pump head
- Ceramic-coated stainless steel
  pump pistons
- Continuously adjustable pressure control
- Dry-run safety
- Total-Stop system with delayed motor cut-out
- Starlet trigger gun with safety catch
- Stainless steel lance with flat jet nozzle
- 10m Steel double braided high pressure hose

## **Technical Specifications**





| Details               | DP 32/200    | DP 26/250    |
|-----------------------|--------------|--------------|
| Operating pressure    | 200 bar      | 250 bar      |
| Water output          | 32 l/min     | 26 l/min     |
| Nozzle size           | 011          | 07           |
| Turbokiller lance     | Additio