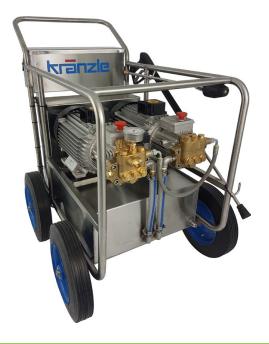

## Features

- Sturdy stainless steel mobile frame
- Water tank with low level cut-out
- Current overload protection
- Shock absorbing buffers
- Brass pump head
- Ceramic-coated stainless steel
  pump pistons
- Continuously adjustable pressure control
- Dry-run safety
- Total-Stop system with delayed motor cut-out
- Starlet trigger gun with safety catch
- Stainless steel lance with flat jet nozzle
- 10m Steel double braided high pressure hose

## **Technical Specifications**

| Details               | DP 32/200    | DP 26/250    |
|-----------------------|--------------|--------------|
| Operating pressure    | 200 bar      | 250 bar      |
| Water output          | 32 l/min     | 26 l/min     |
| Nozzle size           | 011          | 07           |
| Turbokiller lance     | Additional   | Additional   |
| Connected load - 50Hz | 40V, 2x 12 A | 40V, 2x 12 A |
| Motor rating          | 2 x 7.5kW    | 2 x 7.5kW    |

## Kränzle Double Pump