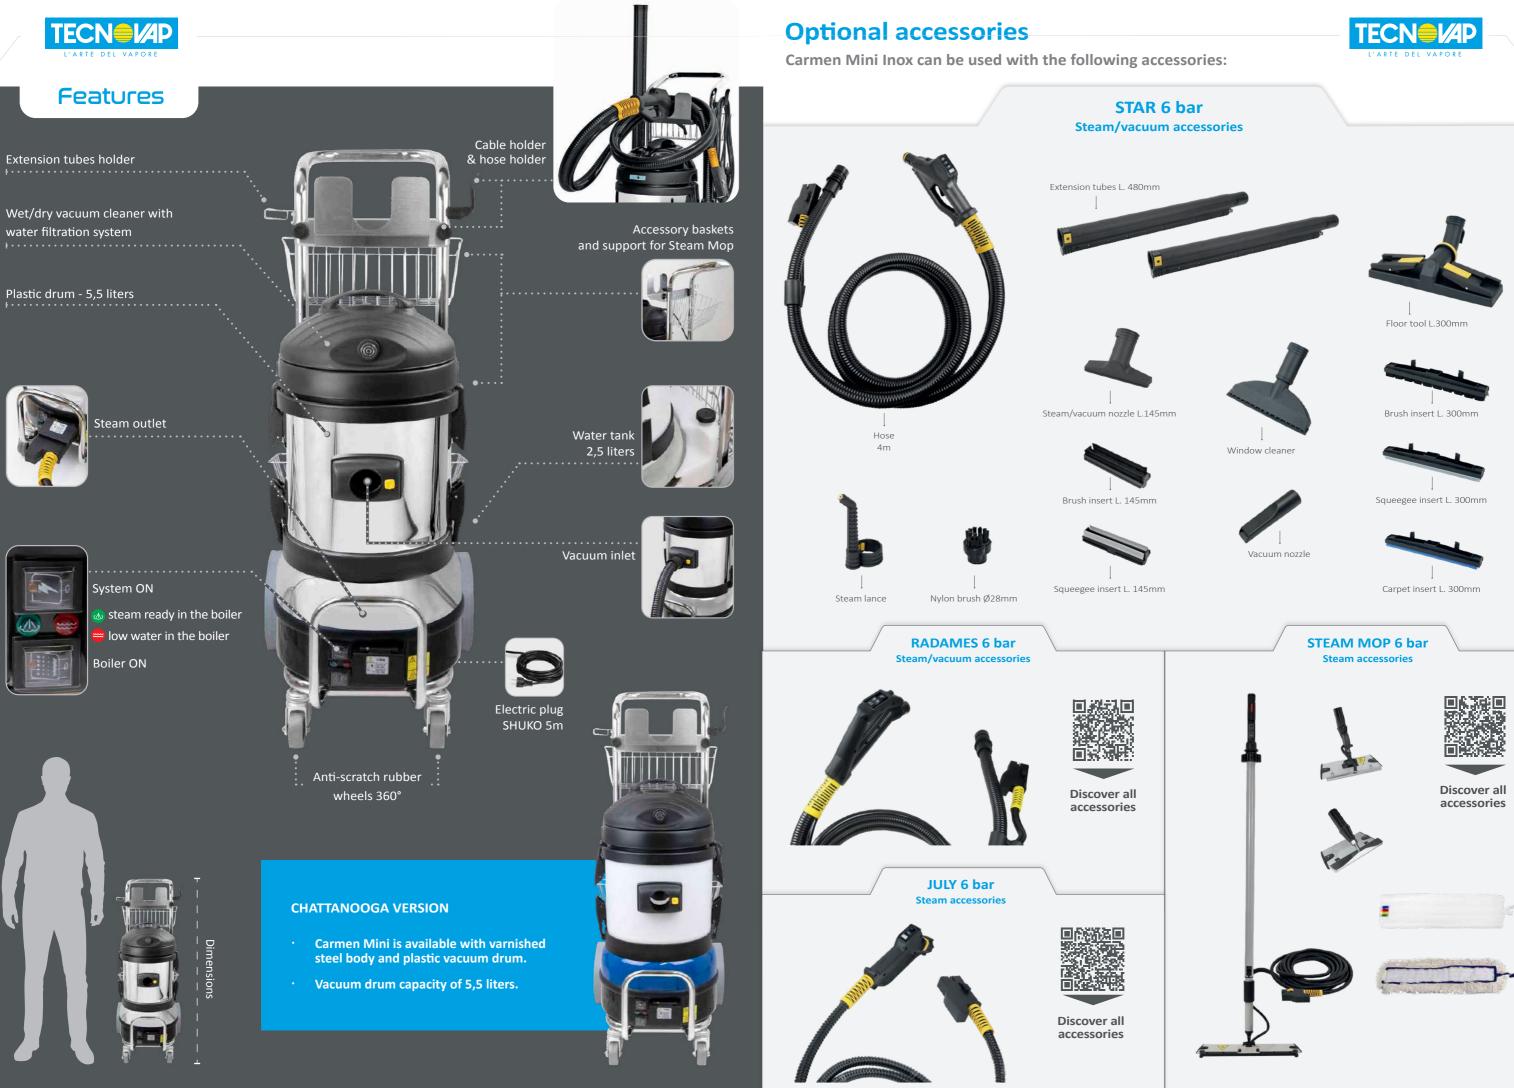

- $\cdot\;$  Equipped with a wet&dry vacuum cleaner and a water filtration system.
- The ergonomic structure, the fully electric operation and the compact size allows its to usage in any environment.
- Equipped with hose holder, extension tubes holder, double accessories basket, cable holder, support bracket for Steam Mop and 360° swivel front wheels.