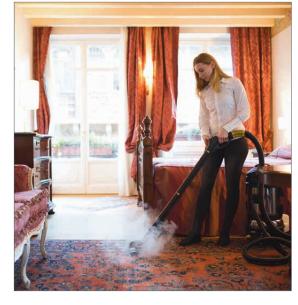

# Technical features

Operating pressure

Overheat water injed Automatic n water refilling

Vacuum cleaner

Steam cleaner with stainless-steel boiler, designed for semi-professional use and able to deliver dry saturated steam 165°: