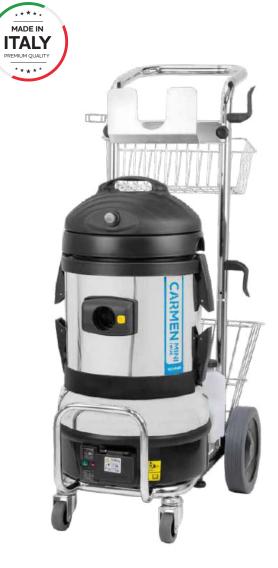

# Carmen Mini Inox

2,45<sup>kW</sup>

# Technical features

Operating pressure

Overheat water injed Automatic n water refilling

Vacuum cleaner

Steam cleaner with stainless-steel boiler, designed for semi-professional use and able to deliver dry saturated steam 165°:

- $\cdot\;$  Equipped with a wet&dry vacuum cleaner and a water filtration system.
- The ergonomic structure, the fully electric operation and the compact size allows its to usage in any environment.
- Equipped with hose holder, extension tubes holder, double accessories basket, cable holder, support bracket for Steam Mop and 360° swivel front wheels.

CARMEN MINI