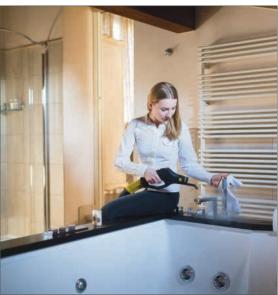

# Technical features

Operating pressure

Overheat water injed Automatic n water refilling

Vacuum cleaner

Steam cleaner with stainless-steel boiler, designed for semi-professional use and able to deliver dry saturated steam 165°:

- $\cdot\;$  Equipped with a wet&dry vacuum cleaner and a water filtration system.
- The ergonomic structure, the fully electric operation and the compact size allows its to usage in any environment.
- Equipped with hose holder, extension tubes holder, double accessories basket, cable holder, support bracket for Steam Mop and 360° swivel front wheels.