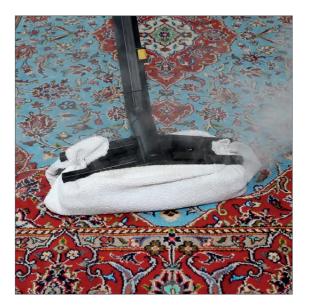

# Technical features

Operating pressure

Overheat water injed Automatic n water refilling

Vacuum cleaner

Steam cleaner with stainless-steel boiler, designed for semi-professional use and able to deliver dry saturated steam 165°:

- $\cdot\;$  Equipped with a wet&dry vacuum cleaner and a water filtration system.
- The ergonomic structure, the fully electric operation and the compact size allows its to usage in any environment.
- Equipped with hose holder, extension tubes holder, double accessories basket, cable holder, support bracket for Steam Mop and 360° swivel front wheels.