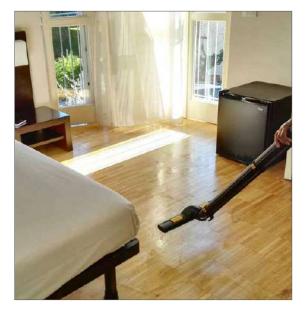

# Technical features

Operating pressure

Overheat water injed Automatic n water refilling

Vacuum cleaner

Steam cleaner with stainless-steel boiler, designed for semi-professional use and able to deliver dry saturated steam 165°:

- $\cdot\;$  Equipped with a wet&dry vacuum cleaner and a water filtration system.
- The ergonomic structure, the fully electric operation and the compact size allows its to usage in any environment.
- Equipped with hose holder, extension tubes holder, double accessories basket, cable holder, support bracket for Steam Mop and 360° swivel front wheels.