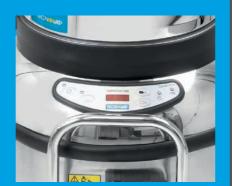

## **CONTROL PANEL**

- Display to visualize temperature and pressure levels, working hours and boiler cleaning signal
- **Detergent regulation**
- **Buttons and indicators for the** complete control of the parameters of the steam cleaner