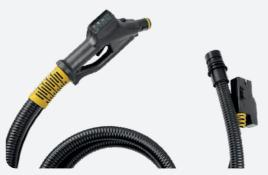

Detergent tank 3 liters

hose holder

Vacuum inlet

Control panel

## **CONTROL PANEL**

- Display to visualize temperature and pressure levels, working hours and boiler cleaning signal
- **Detergent regulation**
- **Buttons and indicators for the** complete control of the parameters of the steam cleaner