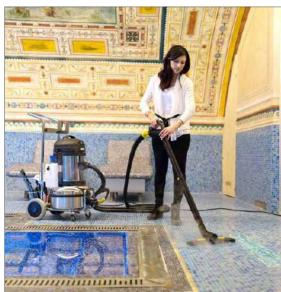

s



Steam outlet







Anti-scratch rubber wheels 360°



Accessory baskets & support for Steam Mop



Detergent tank 3 liters

hose holder



Vacuum inlet



Control panel





## **CONTROL PANEL**

- Display to visualize temperature and pressure levels, working hours and boiler cleaning signal
- **Detergent regulation**
- **Buttons and indicators for the** complete control of the parameters of the steam cleaner



# Optional accessories

Carmen Plus Inox can be used with the following accessories:







Squeegee/squeegee and squeegee/bristles insert L. 375mm



Nylon brush Ø60mm

STAR 6 bar Steam/vacuum accessories



**JULY 6 bar Steam accessories** 



Discover all accessories

## **STEAM MOP 6 bar Steam accessories**

Steeel wool pad





accessories



# **APPLICATIONS**