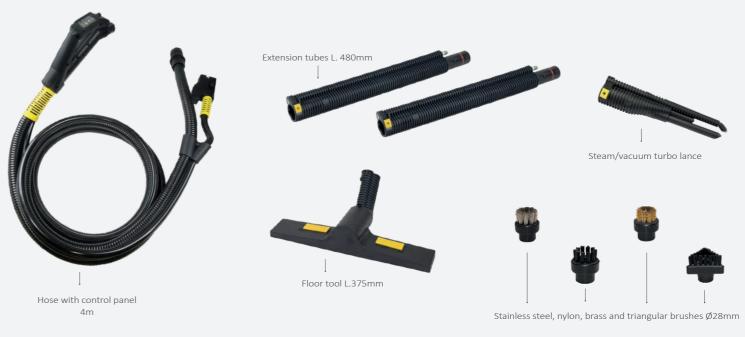

# Optional accessories

Carmen Plus Inox can be used with the following accessories:

Squeegee/squeegee and squeegee/bristles insert L. 375mm

Nylon brush Ø60mm

STAR 6 bar Steam/vacuum accessories

**JULY 6 bar Steam accessories** 

Discover all accessories