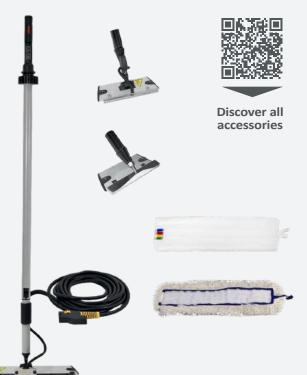

# Optional accessories

Carmen Plus Inox can be used with the following accessories:

Squeegee/squeegee and squeegee/bristles insert L. 375mm

Nylon brush Ø60mm

STAR 6 bar Steam/vacuum accessories

**JULY 6 bar Steam accessories** 

Discover all accessories

## **STEAM MOP 6 bar Steam accessories**

Steeel wool pad

accessories