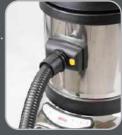

ofessional use and able to deliver dry saturated steam at 165°C:

- Equipped with a wet&dry vacuum cleaner with a float that controls its operation.
- · The ergonomic structure, the fully electric operation and the compact size allows its to usage in any
- $\boldsymbol{\cdot}$  All steam cleaner functitions can be managed on the electronic control panel.
- · Equipped with hose holder, extension tubes holder, double accessories basket, cable holder, support bracket for Steam Mop and 360° swivel front wheels.





# **Features**

Extension tubes holder

Stainless steel drum - 7,5 liters Plastic drum - 5,5 liters



Water tank - 3 liters



Steam outlet







Anti-scratch rubber wheels 360°



Accessory baskets & support for Steam Mop



Detergent tank 3 liters

hose holder



Vacuum inlet



Control panel





## **CONTROL PANEL**

- Display to visualize temperature and pressure levels, working hours and boiler cleaning signal
- **Detergent regulation**
- **Buttons and indicators for the** complete control of the parameters of the steam cleaner



# Optional accessories

Carmen Plus Inox can be used with the following accessories:







Squeegee/squeegee and squeegee/bristles insert L. 375mm



Nylon brush Ø60mm

STAR 6 bar Steam/vacuum accessories



**JULY 6 bar Steam accessories** 



Discover all accessories

## **STEAM MOP 6 bar Steam accessories**

Steeel wool pad





accessories



# **APPLICATIONS**