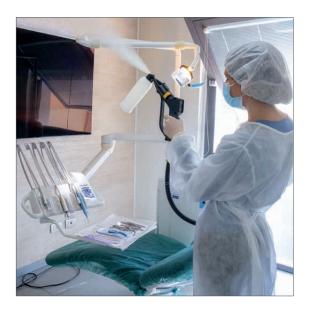

outlet







Anti-scratch rubber wheels 360°



Accessory baskets & support for Steam Mop



Detergent tank 3 liters

hose holder



Vacuum inlet



Control panel





## **CONTROL PANEL**

- Display to visualize temperature and pressure levels, working hours and boiler cleaning signal
- **Detergent regulation**
- **Buttons and indicators for the** complete control of the parameters of the steam cleaner



# Optional accessories

Carmen Plus Inox can be used with the following accessories:







Squeegee/squeegee and squeegee/bristles insert L. 375mm



Nylon brush Ø60mm

STAR 6 bar Steam/vacuum accessories



**JULY 6 bar Steam accessories** 



Discover all accessories

## **STEAM MOP 6 bar Steam accessories**

Steeel wool pad





accessories



# **APPLICATIONS**