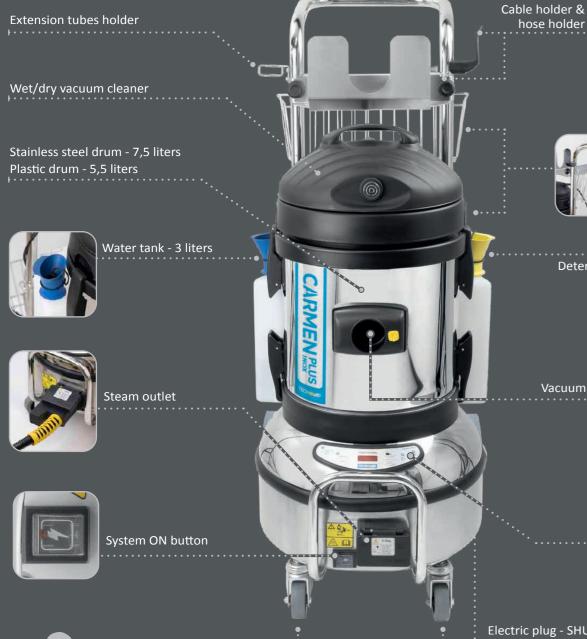

# **Features**

Extension tubes holder

Stainless steel drum - 7,5 liters Plastic drum - 5,5 liters

Water tank - 3 liters

Steam outlet

Anti-scratch rubber wheels 360°

Accessory baskets & support for Steam Mop

Detergent tank 3 liters

hose holder

Vacuum inlet

Control panel

## **CONTROL PANEL**

- Display to visualize temperature and pressure levels, working hours and boiler cleaning signal
- **Detergent regulation**
- **Buttons and indicators for the** complete control of the parameters of the steam cleaner