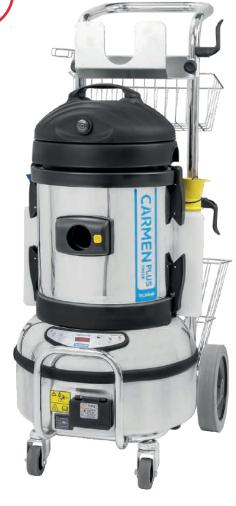

refilling

potenza

signal

Steam cleaner with stainless-steel body and boiler, designed for professional use and able to deliver dry saturated steam at 165°C:

- Equipped with a wet&dry vacuum cleaner with a float that controls its operation.
- · The ergonomic structure, the fully electric operation and the compact size allows its to usage in any
- $\boldsymbol{\cdot}$  All steam cleaner functitions can be managed on the electronic control panel.
- · Equipped with hose holder, extension tubes holder, double accessories basket, cable holder, support bracket for Steam Mop and 360° swivel front wheels.

# **Features**

Extension tubes holder

Stainless steel drum - 7,5 liters Plastic drum - 5,5 liters

Water tank - 3 liters

Steam outlet

Anti-scratch rubber wheels 360°

Accessory baskets & support for Steam Mop

Detergent tank 3 liters

hose holder

Vacuum inlet

Control panel