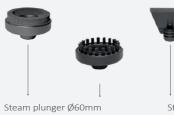

# Optional accessories

Carmen Plus Inox can be used with the following accessories:

Squeegee/squeegee and squeegee/bristles insert L. 375mm

Nylon brush Ø60mm

STAR 6 bar Steam/vacuum accessories

**JULY 6 bar Steam accessories** 