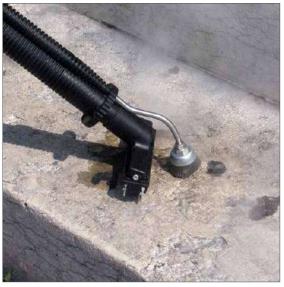

utlet







Anti-scratch rubber wheels 360°



Accessory baskets & support for Steam Mop



Detergent tank 3 liters

hose holder



Vacuum inlet



Control panel





## **CONTROL PANEL**

- Display to visualize temperature and pressure levels, working hours and boiler cleaning signal
- **Detergent regulation**
- **Buttons and indicators for the** complete control of the parameters of the steam cleaner



# Optional accessories

Carmen Plus Inox can be used with the following accessories:







Squeegee/squeegee and squeegee/bristles insert L. 375mm



Nylon brush Ø60mm

STAR 6 bar Steam/vacuum accessories



**JULY 6 bar Steam accessories** 



Discover all accessories

## **STEAM MOP 6 bar Steam accessories**

Steeel wool pad





accessories



# **APPLICATIONS**