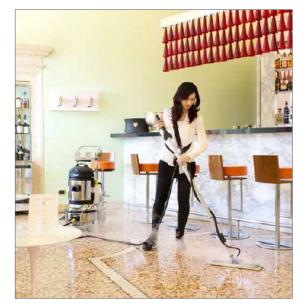

Steam outlet







Anti-scratch rubber wheels 360°



Accessory baskets & support for Steam Mop



Detergent tank 3 liters

hose holder



Vacuum inlet



Control panel





## **CONTROL PANEL**

- Display to visualize temperature and pressure levels, working hours and boiler cleaning signal
- **Detergent regulation**
- **Buttons and indicators for the** complete control of the parameters of the steam cleaner



# Optional accessories

Carmen Plus Inox can be used with the following accessories:







Squeegee/squeegee and squeegee/bristles insert L. 375mm



Nylon brush Ø60mm

STAR 6 bar Steam/vacuum accessories



**JULY 6 bar Steam accessories** 



Discover all accessories

## **STEAM MOP 6 bar Steam accessories**

Steeel wool pad





accessories



# **APPLICATIONS**