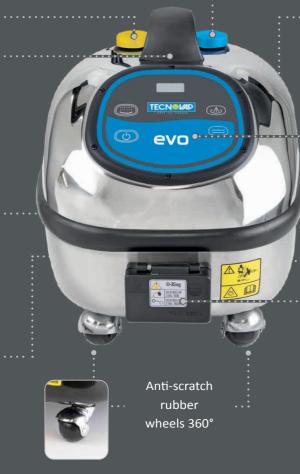

### Steam cleaner designed for professional use with stainless-steel body and boiler:

- · Able to deliver dry saturated steam 174° or 165°C
- · Available with detergent injection or overheated water injection
- · The ergonomic structure, the fully electric operation and the compact size allows its to usage in any environment.
- · All steam cleaner functions can be managed on the electronic control panel.
- Equipped with cable holder and anti-scratch 360° swivel front wheels.

## **Features**

Optional

Trolley ARENA PLUS

Control panel

Electric plug SHUKO 5m

Steam outlet

Water tank - 3 l

only on mod. DET - WATER - 24/7

Cable holder

System ON