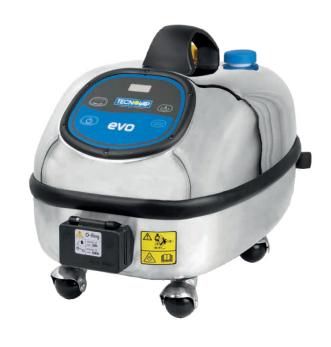

### Steam cleaner designed for professional use with stainless-steel body and boiler:

- · Able to deliver dry saturated steam 174° or 165°C
- · Available with detergent injection or overheated water injection
- · The ergonomic structure, the fully electric operation and the compact size allows its to usage in any environment.
- · All steam cleaner functions can be managed on the electronic control panel.
- Equipped with cable holder and anti-scratch 360° swivel front wheels.

## **Features**

Optional

Trolley ARENA PLUS

Control panel

Electric plug SHUKO 5m

Steam outlet

Water tank - 3 l

only on mod. DET - WATER - 24/7