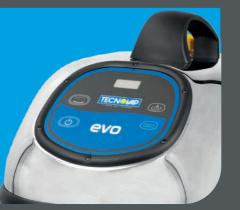

# **CONTROL PANEL**

- · Display to visualize temperature and pressure levels, working hours and boiler cleaning signal
- **Buttons and indicators for the** complete control of the parameters of the steam cleaner