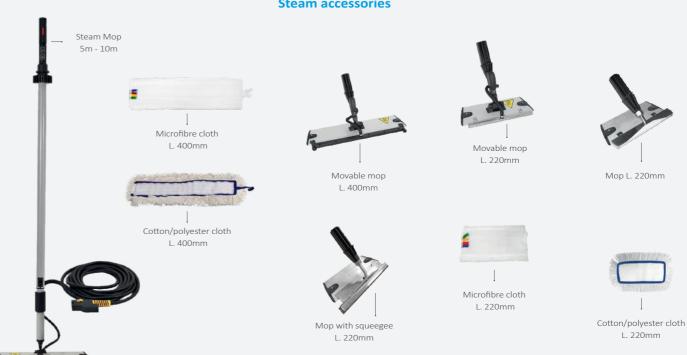

# **Optional accessories**

Evo 304 can be used with the following accessories:

### **STEAM MOP 6 bar Steam accessories**