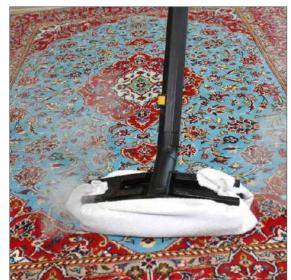

act size allows its to usage in any environment.
- · All steam cleaner functions can be managed on the electronic control panel.
- Equipped with cable holder and anti-scratch 360° swivel front wheels.





## **Features**



Optional

Trolley ARENA PLUS

Control panel

Electric plug SHUKO 5m

Steam outlet

Water tank - 3 l

only on mod. DET - WATER - 24/7







Cable holder



System ON



# **CONTROL PANEL**

- · Display to visualize temperature and pressure levels, working hours and boiler cleaning signal
- **Buttons and indicators for the** complete control of the parameters of the steam cleaner



# **Optional accessories**

Evo 304 can be used with the following accessories:







### **STEAM MOP 6 bar Steam accessories**





## **APPLICATIONS**





HO.RE.CA







HOUSEHOLD