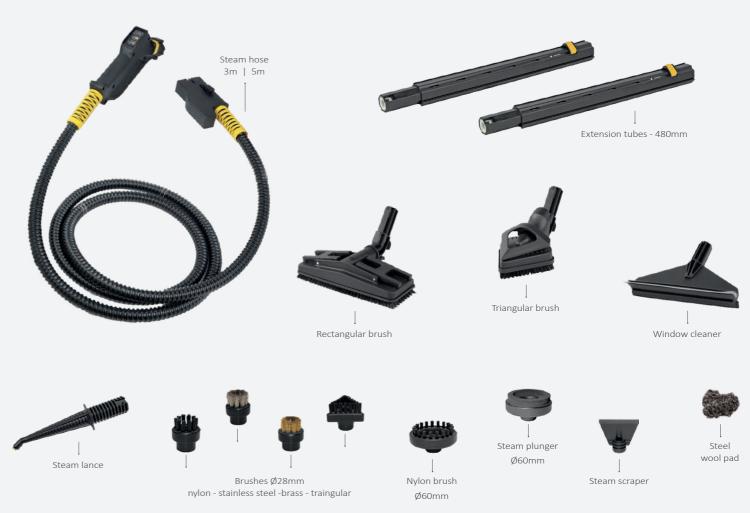

# **Optional accessories**

Evo 304 can be used with the following accessories:

### **STEAM MOP 6 bar Steam accessories**