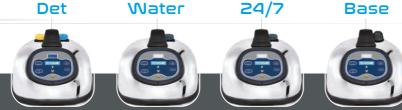

2,45<sup>kW</sup>

| STEAM CLEANER |
|---------------|
| 00            |

| STEAM CLEANER          |        |                                                               |       |      |      |  |
|------------------------|--------|---------------------------------------------------------------|-------|------|------|--|
| Model                  |        | Det                                                           | Water | 24/7 | Base |  |
| Boiler                 |        | Stainless-steel AISI 304 with interchangeable heating element |       |      |      |  |
| Body                   |        | Stainless-steel AISI 304 BA                                   |       |      |      |  |
| Power supply           | V - Hz | 1~ 230 - 50/60                                                |       |      |      |  |
| Boiler output          | kW/h   | 2,4                                                           |       |      |      |  |
| Maximum output         | kW/h   | 2,45                                                          |       |      |      |  |
| Boiler volume          | 1      |                                                               | 1,5   |      | 3    |  |
| Operating pressure     | bar    |                                                               | 8     |      | 6    |  |
| Water tank             | 1      |                                                               | 3     |      | -    |  |
| Detergent tank         | 1      | 1                                                             | -     | -    | -    |  |
| Steam production       | g/min  |                                                               | 6     | 4    |      |  |
|                        | Kg/h   |                                                               | 3,    | ,8   |      |  |
| Steam temperature      | ° C    |                                                               | 174   |      | 165  |  |
| Detergent temperature  | ° C    | 90 - 160                                                      | -     | -    | -    |  |
| VARIOUS                |        |                                                               |       |      |      |  |
| Weight                 | Kg     |                                                               | 1     | 6    |      |  |
| Cable                  | m      |                                                               | 5     | 5    |      |  |
| Dimensions (generator) | cm     | H.32,6 x L.27,8 x W. 43,6                                     |       |      |      |  |
| Dimensions (pallet)    | cm     | 53 x 40 x 52                                                  |       |      |      |  |
| Pallet/unit            | pz     | 24                                                            |       |      |      |  |
|                        |        |                                                               |       |      |      |  |

#### Technical features

pressure 8 bar

Operating pressure 6 bar

Water tank

Detergent tank

refilling

injection

water injection