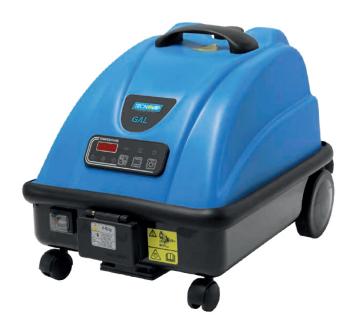

#### Steam cleaner with ABS and varnished-steel body and stainless-steel boiler, designed for professional use:

- · Able to deliver dry saturated steam at 165°C or 174°C.
- Equipped with an overheated water injection system (available only for the 8-bar model).
- · The ergonomic structure, the fully electric operation and the compact size allows its to usage in any
- · All steam cleaner functions can be managed on the electronic control panel.
- Equipped with cable holder and anti-scratch 360° swivel front wheels.