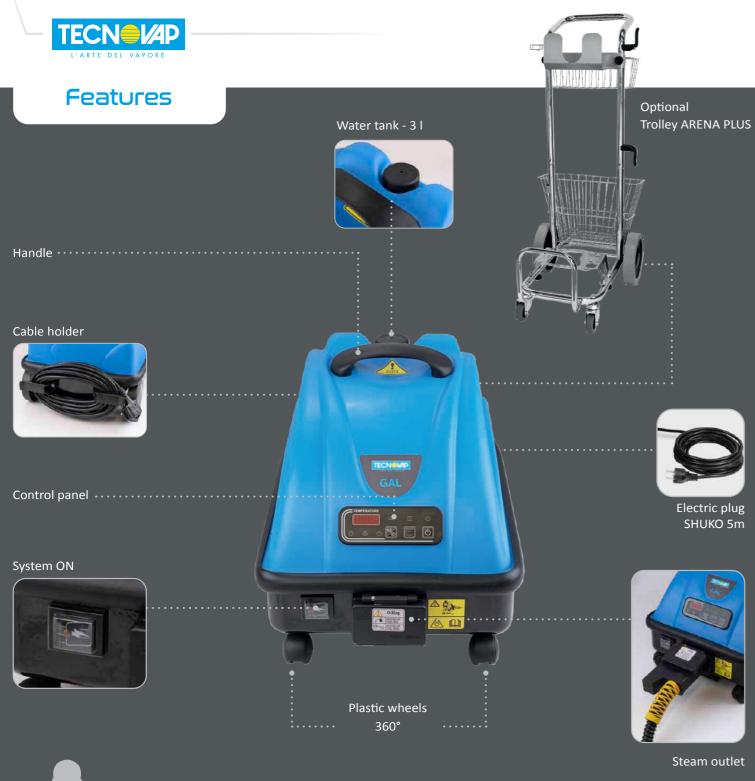

### Technical features

Operating pressure 8 bar

pressure 6bar

Automatic water refilling

Overheated water injection

Control panel

maintenance signal

#### Steam cleaner with ABS and varnished-steel body and stainless-steel boiler, designed for professional use:

- · Able to deliver dry saturated steam at 165°C or 174°C.
- Equipped with an overheated water injection system (available only for the 8-bar model).
- · The ergonomic structure, the fully electric operation and the compact size allows its to usage in any
- · All steam cleaner functions can be managed on the electronic control panel.
- Equipped with cable holder and anti-scratch 360° swivel front wheels.

## **CONTROL PANEL**

- · Display to visualize temperature and pressure levels, working hours and boiler cleaning signal
- **Buttons and indicators for the** complete control of the parameters of the steam cleaner

# **Optional accessories**

Gal can be used with the following accessories: