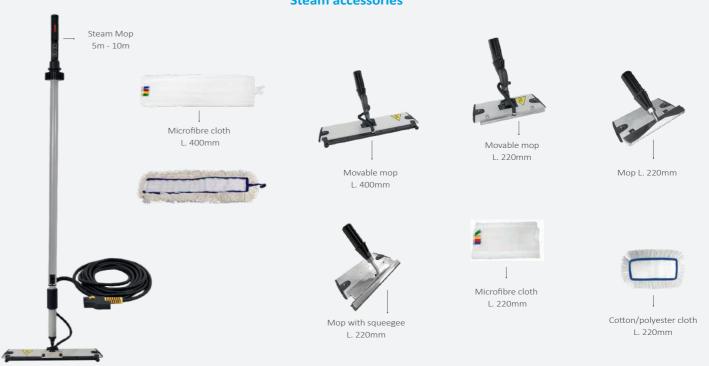

el boiler, designed for professional use:

- · Able to deliver dry saturated steam at 165°C or 174°C.
- Equipped with an overheated water injection system (available only for the 8-bar model).
- · The ergonomic structure, the fully electric operation and the compact size allows its to usage in any
- · All steam cleaner functions can be managed on the electronic control panel.
- Equipped with cable holder and anti-scratch 360° swivel front wheels.







## **CONTROL PANEL**

- · Display to visualize temperature and pressure levels, working hours and boiler cleaning signal
- **Buttons and indicators for the** complete control of the parameters of the steam cleaner



# **Optional accessories**

Gal can be used with the following accessories:







## **STEAM MOP 6 bar Steam accessories**





## **APPLICATIONS**





HO.RE.CA







HOUSEHOLD

HEALTH CARE