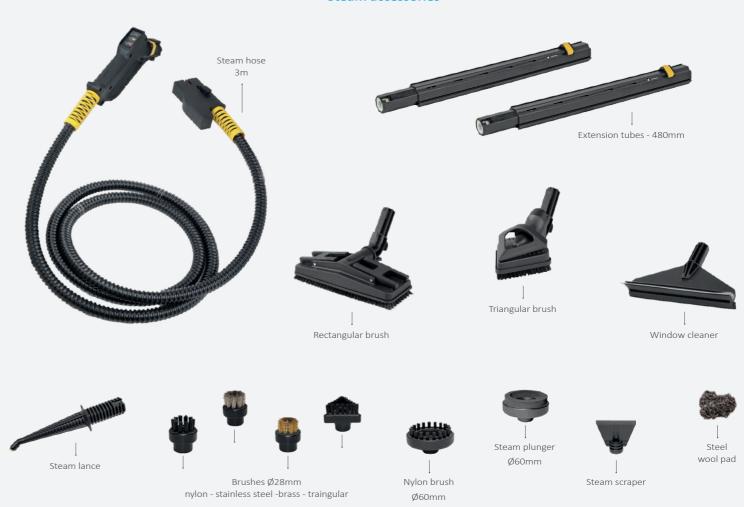

# **Optional accessories**

Gal can be used with the following accessories:

## **STEAM MOP 6 bar Steam accessories**