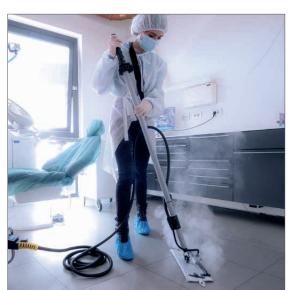

steam at 165°C or 174°C.
- Equipped with an overheated water injection system (available only for the 8-bar model).
- · The ergonomic structure, the fully electric operation and the compact size allows its to usage in any
- · All steam cleaner functions can be managed on the electronic control panel.
- Equipped with cable holder and anti-scratch 360° swivel front wheels.







## **CONTROL PANEL**

- · Display to visualize temperature and pressure levels, working hours and boiler cleaning signal
- **Buttons and indicators for the** complete control of the parameters of the steam cleaner



# **Optional accessories**

Gal can be used with the following accessories:







## **STEAM MOP 6 bar Steam accessories**





## **APPLICATIONS**





HO.RE.CA







HOUSEHOLD

HEALTH CARE