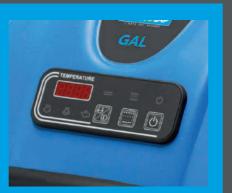

## **CONTROL PANEL**

- · Display to visualize temperature and pressure levels, working hours and boiler cleaning signal
- **Buttons and indicators for the** complete control of the parameters of the steam cleaner