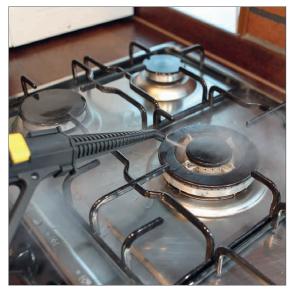

#### Steam cleaner with ABS and varnished-steel body and stainless-steel boiler, designed for professional use:

- · Able to deliver dry saturated steam at 165°C or 174°C.
- Equipped with an overheated water injection system (available only for the 8-bar model).
- · The ergonomic structure, the fully electric operation and the compact size allows its to usage in any
- · All steam cleaner functions can be managed on the electronic control panel.
- Equipped with cable holder and anti-scratch 360° swivel front wheels.

## **APPLICATIONS**

HO.RE.CA

HOUSEHOLD

HEALTH CARE