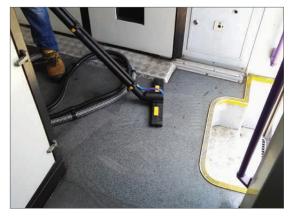

### Steam cleaner designed for professional use with stainless-steel boiler and polyethylene body.

- · Able to deliver dry saturated steam 174° or 165°C.
- Equipped with a wet&dry vacuum cleaner, a float that controls its operation
- The ergonomic structure, the fully electric operation and the compact size allows its to usage in any environment.
- · All steam cleaner functions can be managed on the electronic control panel.
- Equipped with hose/cable holder, double accessories basket and 360° swivel front wheels.

# **APPLICATIONS**

HO.RE.CA