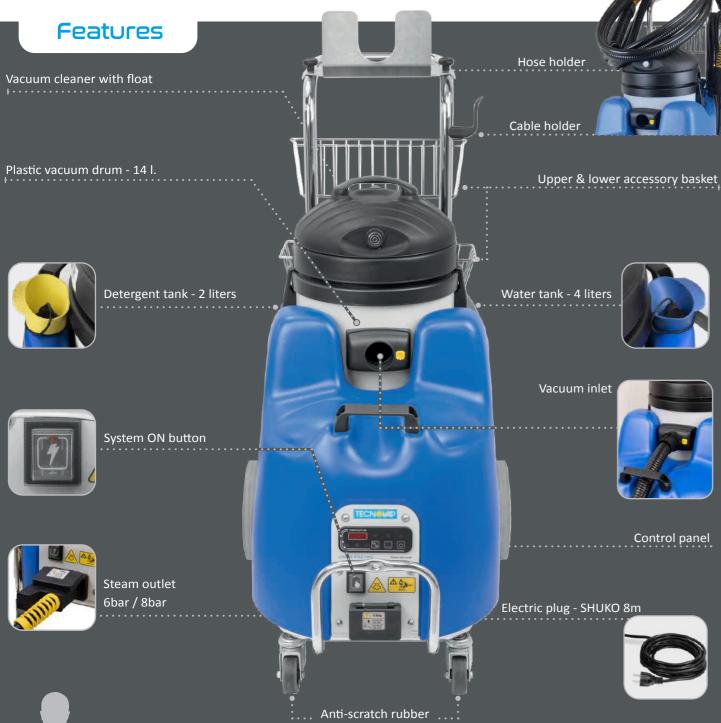

#### Technical features

Pallet/unit

Operating pressure

Operating pressure 8 bar

Water

D

Detergent Au tank r

Automation
water
refilling

Detergent injection

Overheat ent water on injectio

Contro panel Vacuum cleaner Boiler naintenance signal

Detergent tank - 2 liters

System ON button

Steam outlet 6bar / 8bar

## **CONTROL PANEL**

Display to visualize temperature and pressure levels, working hours and boiler cleaning signal

wheels 360°

**Buttons and indicators for the** complete control of the parameters of the steam cleaner