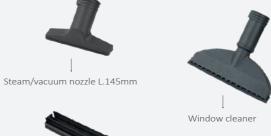

## STAR 6 bar **Steam/vacuum accessories**

Extension tubes L. 480mm

Steam lance

Floor tool L.300mm

Brush insert L. 300mm

Squeegee insert L. 300mm

Carpet insert L. 300mm

**CAR WASH KIT** 