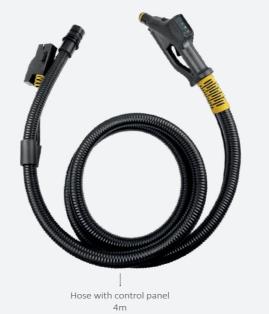

# Optional accessories

Junior Star Max can be used with the following accessories:

## STAR 6 bar **Steam/vacuum accessories**

Extension tubes L. 480mm

Steam lance

Floor tool L.300mm

Brush insert L. 300mm

Squeegee insert L. 300mm

Carpet insert L. 300mm

**CAR WASH KIT** 

Steam/vacuum accessories

**RADAMES 6bar** 

Nylon brush Ø28mm

Discover all accessories

Discover all accessories

Stainless steel upholstery tool w/window

Steam lance

Microfiber bonnet