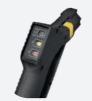

## **CONTROL PANEL**

Display to visualize temperature and pressure levels, working hours and boiler cleaning signal

wheels 360°

**Buttons and indicators for the** complete control of the parameters of the steam cleaner