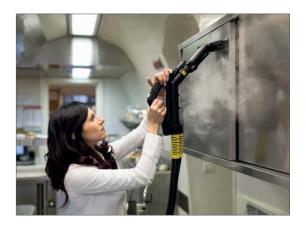

bar



## **CONTROL PANEL**

Display to visualize temperature and pressure levels, working hours and boiler cleaning signal

wheels 360°

**Buttons and indicators for the** complete control of the parameters of the steam cleaner



# Optional accessories

Junior Star Max can be used with the following accessories:



## STAR 6 bar **Steam/vacuum accessories**

Extension tubes L. 480mm





Steam lance











Floor tool L.300mm



Brush insert L. 300mm



Squeegee insert L. 300mm



Carpet insert L. 300mm

**CAR WASH KIT** 

Steam/vacuum accessories

**RADAMES 6bar** 

Nylon brush Ø28mm





Discover all accessories







Discover all accessories





















Stainless steel upholstery tool w/window



Steam lance

Microfiber bonnet

# **APPLICATIONS**















HO.RE.CA