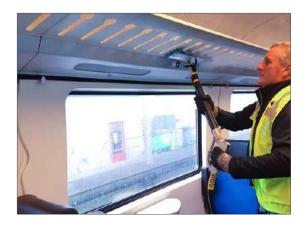

### Steam cleaner designed for professional use with stainless-steel boiler and polyethylene body.

- · Able to deliver dry saturated steam 174° or 165°C.
- Equipped with a wet&dry vacuum cleaner, a float that controls its operation
- The ergonomic structure, the fully electric operation and the compact size allows its to usage in any environment.
- · All steam cleaner functions can be managed on the electronic control panel.
- Equipped with hose/cable holder, double accessories basket and 360° swivel front wheels.

# **APPLICATIONS**

HO.RE.CA