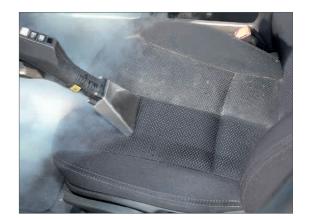

team outlet 6bar / 8bar



## **CONTROL PANEL**

Display to visualize temperature and pressure levels, working hours and boiler cleaning signal

wheels 360°

**Buttons and indicators for the** complete control of the parameters of the steam cleaner



# Optional accessories

Junior Star Max can be used with the following accessories:



## STAR 6 bar **Steam/vacuum accessories**

Extension tubes L. 480mm





Steam lance











Floor tool L.300mm



Brush insert L. 300mm



Squeegee insert L. 300mm



Carpet insert L. 300mm

**CAR WASH KIT** 

Steam/vacuum accessories

**RADAMES 6bar** 

Nylon brush Ø28mm





Discover all accessories







Discover all accessories





















Stainless steel upholstery tool w/window



Steam lance

Microfiber bonnet

# **APPLICATIONS**















HO.RE.CA