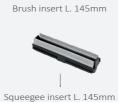

## STAR 6 bar **Steam/vacuum accessories**

Extension tubes L. 480mm

Steam lance

Floor tool L.300mm

Brush insert L. 300mm

Squeegee insert L. 300mm

Carpet insert L. 300mm

**CAR WASH KIT** 