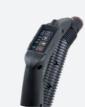

## **CONTROL PANEL**

Display to visualize temperature and pressure levels, working hours and boiler cleaning signal

wheels 360°

**Buttons and indicators for the** complete control of the parameters of the steam cleaner