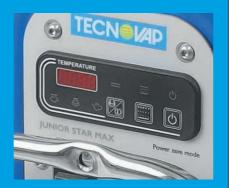

## **CONTROL PANEL**

Display to visualize temperature and pressure levels, working hours and boiler cleaning signal

wheels 360°

**Buttons and indicators for the** complete control of the parameters of the steam cleaner