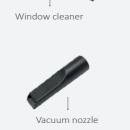

## STAR 6 bar **Steam/vacuum accessories**

Extension tubes L. 480mm

Steam lance

Floor tool L.300mm

Brush insert L. 300mm

Squeegee insert L. 300mm

Carpet insert L. 300mm

**CAR WASH KIT** 

Steam/vacuum accessories

**RADAMES 6bar** 

Nylon brush Ø28mm

Discover all accessories

Discover all accessories

Stainless steel upholstery tool w/window

Steam lance

Microfiber bonnet