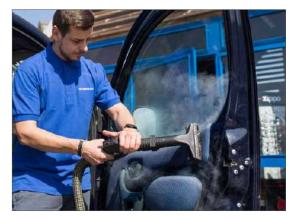

utlet 6bar / 8bar



## **CONTROL PANEL**

Display to visualize temperature and pressure levels, working hours and boiler cleaning signal

wheels 360°

**Buttons and indicators for the** complete control of the parameters of the steam cleaner



# Optional accessories

Junior Star Max can be used with the following accessories:



## STAR 6 bar **Steam/vacuum accessories**

Extension tubes L. 480mm





Steam lance











Floor tool L.300mm



Brush insert L. 300mm



Squeegee insert L. 300mm



Carpet insert L. 300mm

**CAR WASH KIT** 

Steam/vacuum accessories

**RADAMES 6bar** 

Nylon brush Ø28mm





Discover all accessories







Discover all accessories





















Stainless steel upholstery tool w/window



Steam lance

Microfiber bonnet

# **APPLICATIONS**















HO.RE.CA