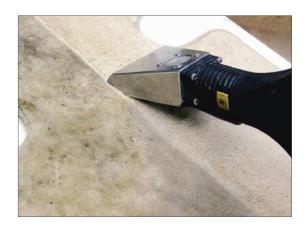

outlet 6bar / 8bar



## **CONTROL PANEL**

Display to visualize temperature and pressure levels, working hours and boiler cleaning signal

wheels 360°

**Buttons and indicators for the** complete control of the parameters of the steam cleaner



# Optional accessories

Junior Star Max can be used with the following accessories:



## STAR 6 bar **Steam/vacuum accessories**

Extension tubes L. 480mm





Steam lance











Floor tool L.300mm



Brush insert L. 300mm



Squeegee insert L. 300mm



Carpet insert L. 300mm

**CAR WASH KIT** 

Steam/vacuum accessories

**RADAMES 6bar** 

Nylon brush Ø28mm





Discover all accessories







Discover all accessories





















Stainless steel upholstery tool w/window



Steam lance

Microfiber bonnet

# **APPLICATIONS**















HO.RE.CA