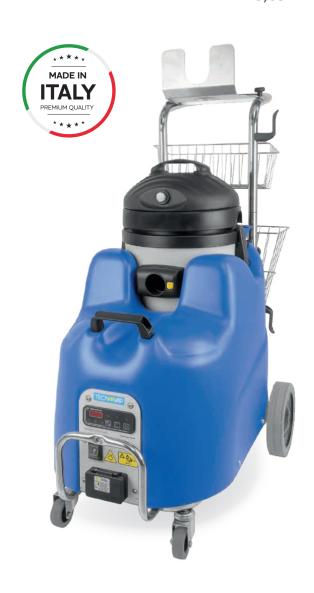

### Steam cleaner designed for professional use with stainless-steel boiler and polyethylene body.

- · Able to deliver dry saturated steam 174° or 165°C.
- Equipped with a wet&dry vacuum cleaner, a float that controls its operation
- The ergonomic structure, the fully electric operation and the compact size allows its to usage in any environment.
- · All steam cleaner functions can be managed on the electronic control panel.
- Equipped with hose/cable holder, double accessories basket and 360° swivel front wheels.