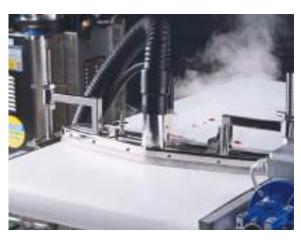

et/dry vacuum cleaner







Steam outlet 10bar - 12P











- IEC309/16A Mod. 10,8 kW
- IEC309/32A Mod.14,4 18 21,6 kW
- IEC309/63A Mod.28,8 36 kW

### **CONTROL PANEL**

- Display to visualize temperature and pressure levels, working hours and boiler cleaning signal
- **Buttons and indicators for the** complete control of the parameters of the steam cleaner



## **Optional accessories**

Steam Box Industrial can be used with the following accessories:



**GEYSER 1 10bar** 

### **RADAMES 10bar** Steam/vacuum accessories

















L. 480mm



Stainless steel

upholstery tool

JULY 10 bar Steam accessories



Steam hose

5m - 8m - 10m - 12m



Rectangular brush







Stainless steel brush Ø60mm

### **APPLICATIONS**





FOOD INDUSTRY













TRANSPORT INDUSTRY