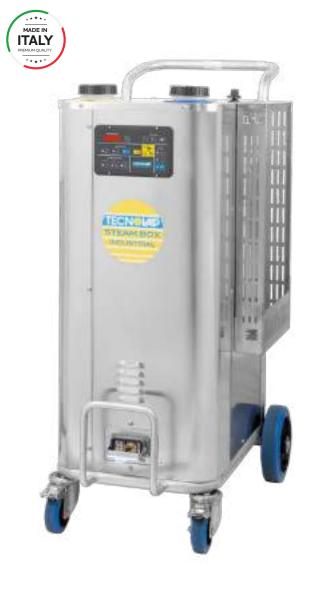

# Steam Box Industrial

11<sup>kW</sup> - 17,8<sup>kW</sup> - 21,8<sup>kW</sup> - 29<sup>kW</sup> - 36,2<sup>kW</sup>

| STEAM CLEANER          |                                                                |                        |               |      |          |      |
|------------------------|----------------------------------------------------------------|------------------------|---------------|------|----------|------|
| Boiler                 | Stainless-steel AISI 304 with interchangeable heating elements |                        |               |      |          |      |
| Body                   | Stainless-steel AISI 304 BA                                    |                        |               |      |          |      |
| Power supply           | V - Hz                                                         | 3~ 400 - 50/60         |               |      |          |      |
| Boiler output          | kW/h                                                           | 10,8                   | 14,4          | 21,6 | 28,8     | 36   |
| Maximum output         | kW/h                                                           | 11                     | 14,6          | 21,8 | 29       | 36,2 |
| Boiler volume          | I                                                              | 11 12                  |               |      | 13       |      |
| Operating pressure     | bar                                                            | 10                     |               |      |          |      |
| Water tank             | I                                                              | 20                     |               |      |          |      |
| Detergent tank         | I                                                              | 20                     |               |      |          |      |
| Steam production       | g/min                                                          | 291                    | 388           | 582  | 776      | 970  |
|                        | Kg/h                                                           | 17,5                   | 23            | 35   | 46,5     | 58   |
| Steam temperature      | ° C                                                            | 183                    |               |      |          |      |
| Detergent temperature  | ° C                                                            | 90 - 160               |               |      |          |      |
| VACUUM CLEANER         |                                                                |                        |               |      |          |      |
| Power output           | kW/h                                                           | 2,4                    |               |      | 1        |      |
| Drum capacity          | I                                                              | 25                     |               |      | 7,5   14 |      |
| Air flow               | m3/h                                                           | 320                    |               |      | 200      |      |
| Depression             | mm                                                             | 3200                   |               |      | 2200     |      |
| VARIOUS                |                                                                |                        |               |      |          |      |
| Weight                 | Kg                                                             |                        | 96 (mod.36kW) |      |          |      |
| Cable                  | m                                                              | 8                      |               |      |          |      |
| Dimensions (generator) | cm                                                             | H.110 x L.53 x W. 82,5 |               |      |          |      |
| Dimensions (pallet)    | cm                                                             | 115x65x125             |               |      |          |      |
| Pallet/unit            | pz                                                             | 1                      |               |      |          |      |

#### Technical features

Operating

refilling

Detergent injection

Steam cleaner with stainless-steel body and boiler, designed for industrial use and able to deliver dry saturated steam at 183° C:

- · A sturdy structure, a fully electric operatition and the compact size allows its a usage in any environment, both outdoors (watertitight protectition IPX5) and indoors (e.g. in productition lines).
- $\boldsymbol{\cdot}$  All steam cleaner functitions can be managed on the electronic control panel.
- · Equipped with accessories basket, hose holder, cable holder and front 360° swivel wheels with safety brakes.
- · Available with an industrial wet/dry vacuum cleaner