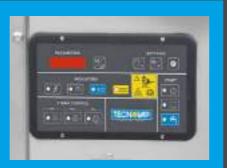

### **CONTROL PANEL**

- Display to visualize temperature and pressure levels, working hours and boiler cleaning signal
- **Buttons and indicators for the** complete control of the parameters of the steam cleaner