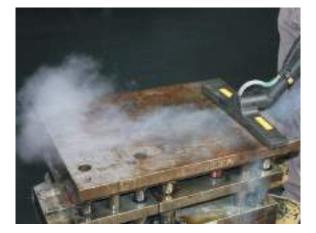

- · Available with an industrial wet/dry vacuum cleaner







Steam outlet 10bar - 12P











- IEC309/16A Mod. 10,8 kW
- IEC309/32A Mod.14,4 18 21,6 kW
- IEC309/63A Mod.28,8 36 kW

### **CONTROL PANEL**

- Display to visualize temperature and pressure levels, working hours and boiler cleaning signal
- **Buttons and indicators for the** complete control of the parameters of the steam cleaner



## **Optional accessories**

Steam Box Industrial can be used with the following accessories:



**GEYSER 1 10bar** 

### **RADAMES 10bar** Steam/vacuum accessories

















L. 480mm



Stainless steel

upholstery tool

JULY 10 bar Steam accessories



Steam hose

5m - 8m - 10m - 12m



Rectangular brush







Stainless steel brush Ø60mm

### **APPLICATIONS**





FOOD INDUSTRY













TRANSPORT INDUSTRY