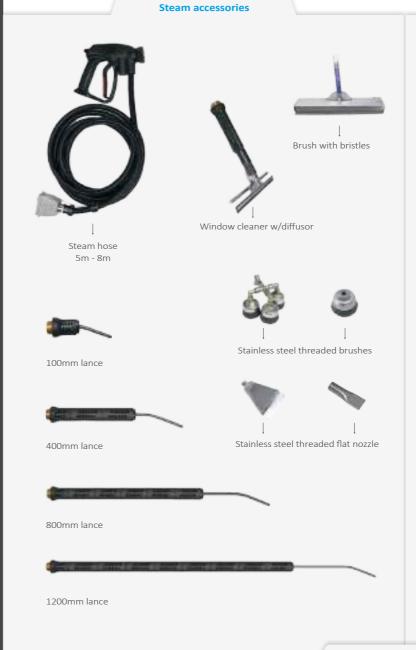

## **Optional accessories**

Steam Box Industrial can be used with the following accessories:

**GEYSER 1 10bar** 

### **RADAMES 10bar** Steam/vacuum accessories

L. 480mm

Stainless steel

upholstery tool

JULY 10 bar Steam accessories

Steam hose

5m - 8m - 10m - 12m

Rectangular brush