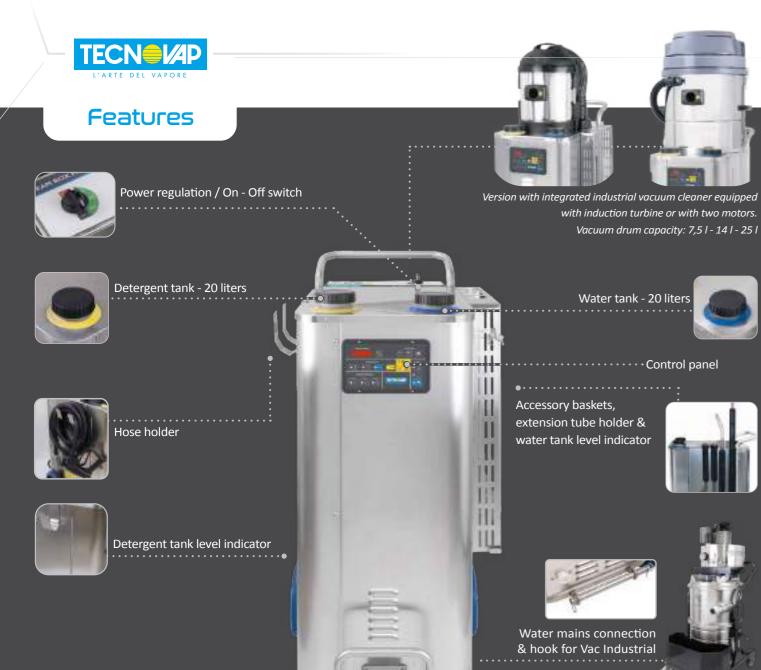

#### Technical features

Operating

refilling

Detergent injection

Steam cleaner with stainless-steel body and boiler, designed for industrial use and able to deliver dry saturated steam at 183° C:

- · A sturdy structure, a fully electric operatition and the compact size allows its a usage in any environment, both outdoors (watertitight protectition IPX5) and indoors (e.g. in productition lines).
- $\boldsymbol{\cdot}$  All steam cleaner functitions can be managed on the electronic control panel.
- · Equipped with accessories basket, hose holder, cable holder and front 360° swivel wheels with safety brakes.
- · Available with an industrial wet/dry vacuum cleaner