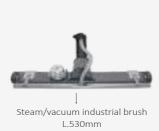

## **Optional accessories**

Steam Box Industrial can be used with the following accessories:

**GEYSER 1 10bar** 

### **RADAMES 10bar** Steam/vacuum accessories

L. 480mm

Stainless steel

upholstery tool

JULY 10 bar Steam accessories

Steam hose

5m - 8m - 10m - 12m

Rectangular brush