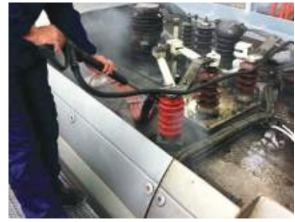

rial wet/dry vacuum cleaner







Steam outlet 10bar - 12P











- IEC309/16A Mod. 10,8 kW
- IEC309/32A Mod.14,4 18 21,6 kW
- IEC309/63A Mod.28,8 36 kW

### **CONTROL PANEL**

- Display to visualize temperature and pressure levels, working hours and boiler cleaning signal
- **Buttons and indicators for the** complete control of the parameters of the steam cleaner



## **Optional accessories**

Steam Box Industrial can be used with the following accessories:



**GEYSER 1 10bar** 

### **RADAMES 10bar** Steam/vacuum accessories

















L. 480mm



Stainless steel

upholstery tool

JULY 10 bar Steam accessories



Steam hose

5m - 8m - 10m - 12m



Rectangular brush







Stainless steel brush Ø60mm

### **APPLICATIONS**





FOOD INDUSTRY













TRANSPORT INDUSTRY