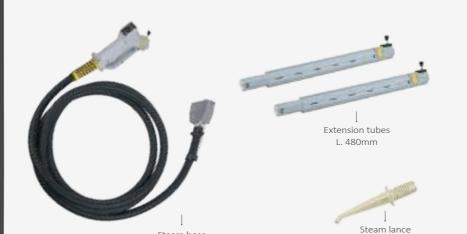

## **Optional accessories**

Steam Box Industrial can be used with the following accessories:

**GEYSER 1 10bar** 

### **RADAMES 10bar** Steam/vacuum accessories

L. 480mm

Stainless steel

upholstery tool

JULY 10 bar Steam accessories

Steam hose

5m - 8m - 10m - 12m

Rectangular brush