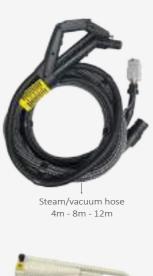

### **RADAMES 10bar** Steam/vacuum accessories

L. 480mm

Stainless steel

upholstery tool

JULY 10 bar Steam accessories

Steam hose

5m - 8m - 10m - 12m

Rectangular brush