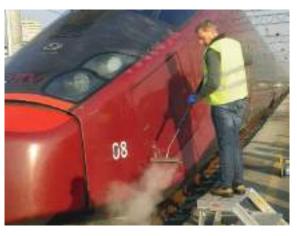

strial wet/dry vacuum cleaner







Steam outlet 10bar - 12P











- IEC309/16A Mod. 10,8 kW
- IEC309/32A Mod.14,4 18 21,6 kW
- IEC309/63A Mod.28,8 36 kW

### **CONTROL PANEL**

- Display to visualize temperature and pressure levels, working hours and boiler cleaning signal
- **Buttons and indicators for the** complete control of the parameters of the steam cleaner



## **Optional accessories**

Steam Box Industrial can be used with the following accessories:



**GEYSER 1 10bar** 

### **RADAMES 10bar** Steam/vacuum accessories

















L. 480mm



Stainless steel

upholstery tool

JULY 10 bar Steam accessories



Steam hose

5m - 8m - 10m - 12m



Rectangular brush







Stainless steel brush Ø60mm

### **APPLICATIONS**





FOOD INDUSTRY













TRANSPORT INDUSTRY