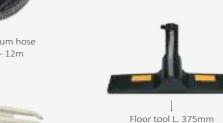

### **RADAMES 10bar** Steam/vacuum accessories

L. 480mm

Stainless steel

upholstery tool

JULY 10 bar Steam accessories

Steam hose

5m - 8m - 10m - 12m

Rectangular brush