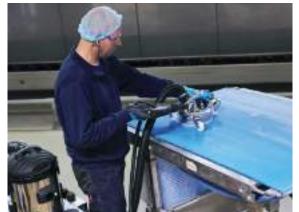

tenance signal

Steam cleaner with stainless-steel body and boiler, designed for industrial use and able to deliver dry saturated steam at 183° C:

- Equipped with a wet/dry vacuum cleaner with an induction turbine.
- A sturdy structure, a fully electric operation and the compact size allows its a usage in any environment, both outdoors (watertight protection IPX5) and indoors (e.g. in production lines).
- $\cdot\;$  All steam cleaner functions can be managed on the electronic control panel.
- $\cdot$  Equipped with accessories basket, hose/cable holder and front 360° swivel wheels with safety brakes.





5m - 8m - 10m - 12m







Rectangular brush



Stainless steel/brass brushes Ø28mm

Triangular brush



## Steam Box Pro APPLICATIONS





FOOD INDUSTRY

















CONVEYOR BELT