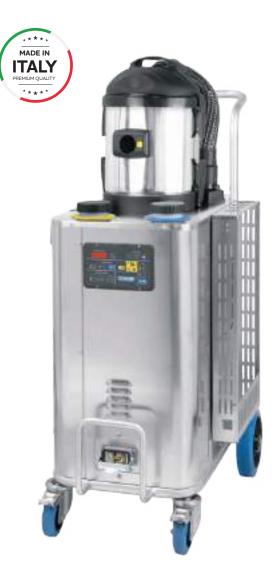

STEAM CLEANER

| STEAM CLEANER          |                                                                   |                             |            |      |      |  |
|------------------------|-------------------------------------------------------------------|-----------------------------|------------|------|------|--|
| Boiler                 | Stainless-steel AISI 304<br>with interchangeable heating elements |                             |            |      |      |  |
| Body                   |                                                                   | Stainless-steel AISI 304 BA |            |      |      |  |
| Power supply           | V - Hz                                                            | 3~ 400 - 50/60              |            |      |      |  |
| Boiler output          | kW/h                                                              | 3,6                         | 7,2        | 10   | 14,4 |  |
| Maximum output         | kW/h                                                              | 4,8                         | 8,4        | 11,1 | 15,6 |  |
| Boiler volume          | I                                                                 |                             | 7          |      |      |  |
| Operating pressure     | bar                                                               | 10                          |            |      |      |  |
| Water tank             | I                                                                 | 14                          |            |      |      |  |
| Detergent tank         | I                                                                 | 14                          |            |      |      |  |
| Steam production       | g/min                                                             | 97                          | 194        | 272  | 388  |  |
|                        | Kg/h                                                              | 5,9                         | 11,6       | 16,3 | 23   |  |
| Steam temperature      | ° C                                                               | 183                         |            |      |      |  |
| Detergent temperature  | ° C                                                               | 90 - 160                    |            |      |      |  |
| VACUUM CLEANER         |                                                                   |                             |            |      |      |  |
| Power output           | kW/h                                                              | 1                           |            |      |      |  |
| Drum capacity          | I                                                                 |                             | 7,5   14   |      |      |  |
| Air flow               | m3/h                                                              | 200                         |            |      |      |  |
| Depression             | mm                                                                | 2200                        |            |      |      |  |
| VARIOUS                |                                                                   |                             |            |      |      |  |
| Weight                 | Kg                                                                |                             | 82         |      |      |  |
| Cable                  | m                                                                 |                             | 8          |      |      |  |
| Dimensions (generator) | cm                                                                | H.120,4 x L.53 x W. 82,5    |            |      |      |  |
| Dimensions (pallet)    | cm                                                                |                             | 115x65x125 |      |      |  |
| Pallet/unit            | pz                                                                | 1                           |            |      |      |  |
|                        |                                                                   |                             |            |      |      |  |

**Technical features** 

8.8:8.8

....

Boiler maintenance signal

Steam cleaner with stainless-steel body and boiler, designed for industrial use and able to deliver dry saturated steam at 183° C:

- Equipped with a wet/dry vacuum cleaner with an induction turbine.
- A sturdy structure, a fully electric operation and the compact size allows its a usage in any environment, both outdoors (watertight protection IPX5) and indoors (e.g. in production lines).
- $\cdot\;$  All steam cleaner functions can be managed on the electronic control panel.
- $\cdot$  Equipped with accessories basket, hose/cable holder and front 360° swivel wheels with safety brakes.