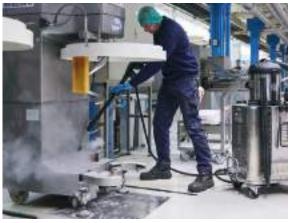

**Technical features** 

8.8:8.8

....

Boiler maintenance signal

Steam cleaner with stainless-steel body and boiler, designed for industrial use and able to deliver dry saturated steam at 183° C:

- Equipped with a wet/dry vacuum cleaner with an induction turbine.
- A sturdy structure, a fully electric operation and the compact size allows its a usage in any environment, both outdoors (watertight protection IPX5) and indoors (e.g. in production lines).
- $\cdot\;$  All steam cleaner functions can be managed on the electronic control panel.
- $\cdot$  Equipped with accessories basket, hose/cable holder and front 360° swivel wheels with safety brakes.