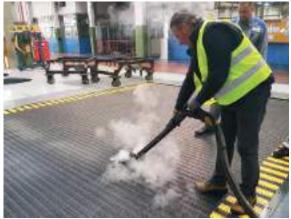

**Technical features** 

8.8:8.8

....

Boiler maintenance signal

Steam cleaner with stainless-steel body and boiler, designed for industrial use and able to deliver dry saturated steam at 183° C:

- Equipped with a wet/dry vacuum cleaner with an induction turbine.
- A sturdy structure, a fully electric operation and the compact size allows its a usage in any environment, both outdoors (watertight protection IPX5) and indoors (e.g. in production lines).
- $\cdot\;$  All steam cleaner functions can be managed on the electronic control panel.
- $\cdot$  Equipped with accessories basket, hose/cable holder and front 360° swivel wheels with safety brakes.