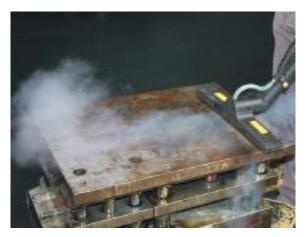

.8:8.8

....

Boiler maintenance signal

Steam cleaner with stainless-steel body and boiler, designed for industrial use and able to deliver dry saturated steam at 183° C:

- Equipped with a wet/dry vacuum cleaner with an induction turbine.
- A sturdy structure, a fully electric operation and the compact size allows its a usage in any environment, both outdoors (watertight protection IPX5) and indoors (e.g. in production lines).
- $\cdot\;$  All steam cleaner functions can be managed on the electronic control panel.
- $\cdot$  Equipped with accessories basket, hose/cable holder and front 360° swivel wheels with safety brakes.





5m - 8m - 10m - 12m







Rectangular brush



Stainless steel/brass brushes Ø28mm

Triangular brush



## Steam Box Pro APPLICATIONS





FOOD INDUSTRY

















CONVEYOR BELT