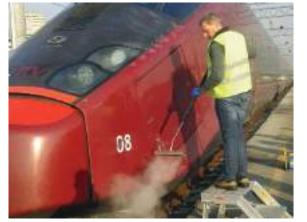

**Technical features** 

8.8:8.8

....

Boiler maintenance signal

Steam cleaner with stainless-steel body and boiler, designed for industrial use and able to deliver dry saturated steam at 183° C:

- Equipped with a wet/dry vacuum cleaner with an induction turbine.
- A sturdy structure, a fully electric operation and the compact size allows its a usage in any environment, both outdoors (watertight protection IPX5) and indoors (e.g. in production lines).
- $\cdot\;$  All steam cleaner functions can be managed on the electronic control panel.
- $\cdot$  Equipped with accessories basket, hose/cable holder and front 360° swivel wheels with safety brakes.