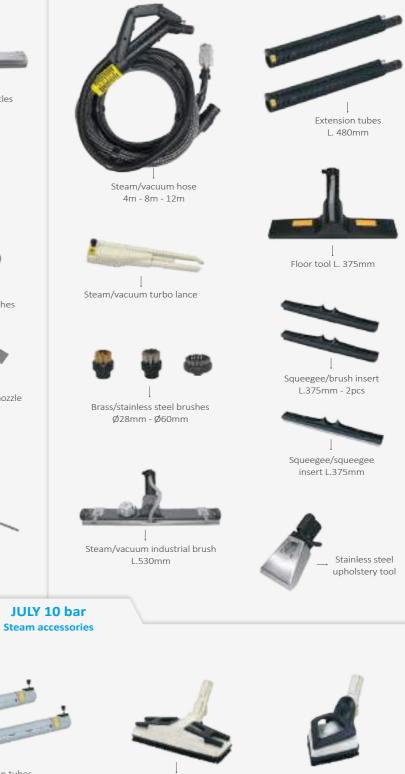

5m - 8m - 10m - 12m

Rectangular brush

Stainless steel/brass brushes Ø28mm

Triangular brush