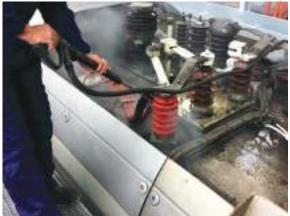

**Technical features** 

8.8:8.8

....

Boiler maintenance signal

Steam cleaner with stainless-steel body and boiler, designed for industrial use and able to deliver dry saturated steam at 183° C:

- Equipped with a wet/dry vacuum cleaner with an induction turbine.
- A sturdy structure, a fully electric operation and the compact size allows its a usage in any environment, both outdoors (watertight protection IPX5) and indoors (e.g. in production lines).
- $\cdot\;$  All steam cleaner functions can be managed on the electronic control panel.
- $\cdot$  Equipped with accessories basket, hose/cable holder and front 360° swivel wheels with safety brakes.