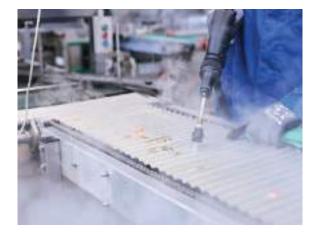

** 

8.8:8.8

....

Boiler maintenance signal

Steam cleaner with stainless-steel body and boiler, designed for industrial use and able to deliver dry saturated steam at 183° C:

- Equipped with a wet/dry vacuum cleaner with an induction turbine.
- A sturdy structure, a fully electric operation and the compact size allows its a usage in any environment, both outdoors (watertight protection IPX5) and indoors (e.g. in production lines).
- $\cdot\;$  All steam cleaner functions can be managed on the electronic control panel.
- $\cdot$  Equipped with accessories basket, hose/cable holder and front 360° swivel wheels with safety brakes.





5m - 8m - 10m - 12m







Rectangular brush



Stainless steel/brass brushes Ø28mm

Triangular brush



## Steam Box Pro APPLICATIONS





FOOD INDUSTRY

















CONVEYOR BELT