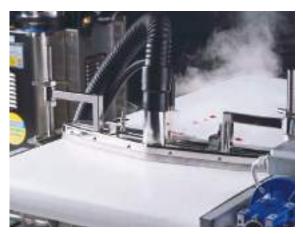

nce signal

Steam cleaner with stainless-steel body and boiler, designed for industrial use and able to deliver dry saturated steam at 183° C:

- Equipped with a wet/dry vacuum cleaner with an induction turbine.
- A sturdy structure, a fully electric operation and the compact size allows its a usage in any environment, both outdoors (watertight protection IPX5) and indoors (e.g. in production lines).
- $\cdot\;$  All steam cleaner functions can be managed on the electronic control panel.
- $\cdot$  Equipped with accessories basket, hose/cable holder and front 360° swivel wheels with safety brakes.





5m - 8m - 10m - 12m







Rectangular brush



Stainless steel/brass brushes Ø28mm

Triangular brush



## Steam Box Pro APPLICATIONS





FOOD INDUSTRY

















CONVEYOR BELT