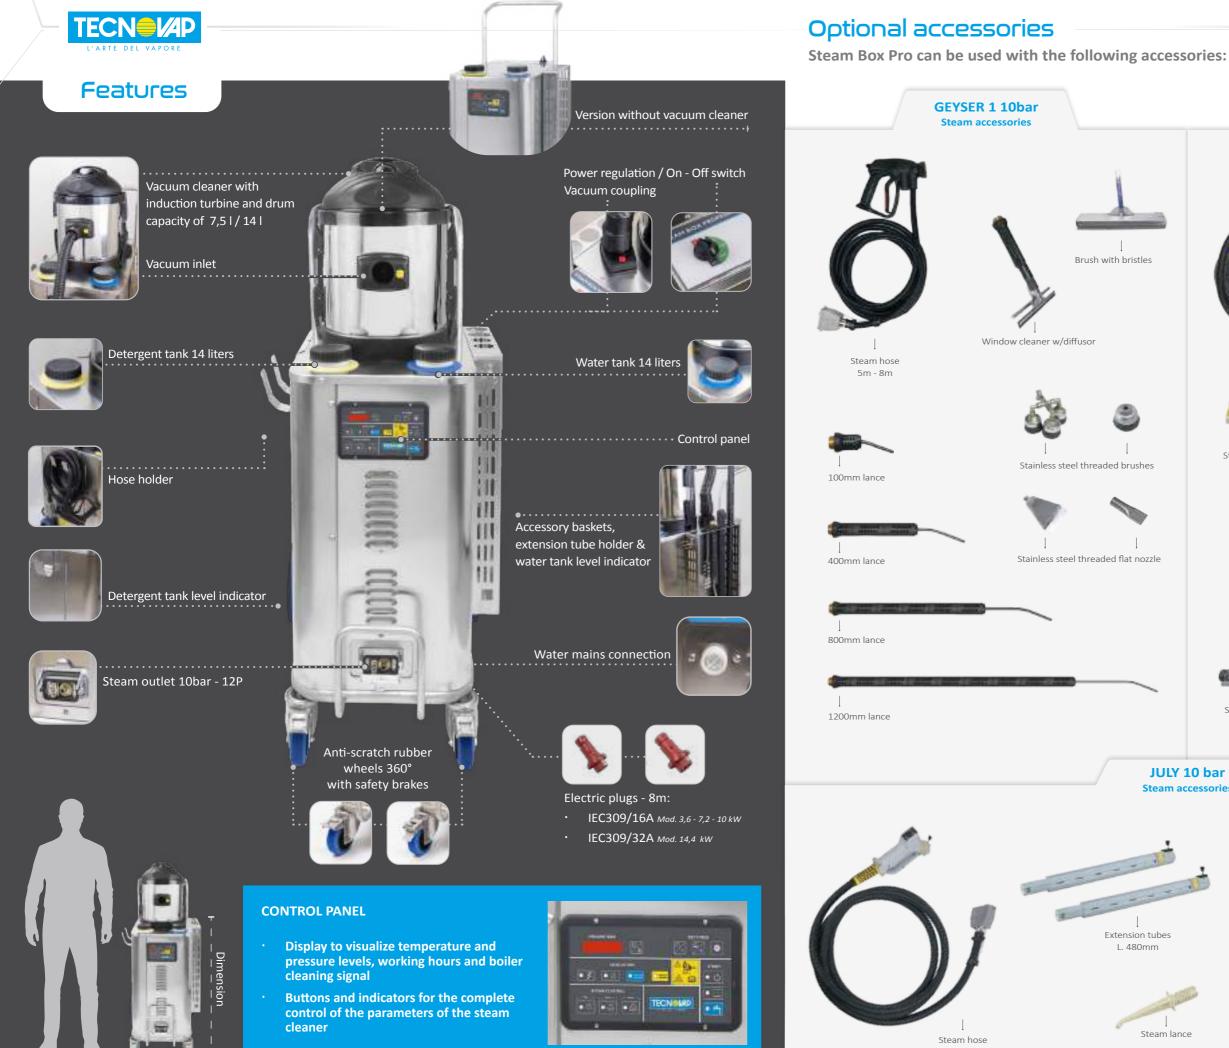

**Technical features** 

8.8:8.8

....

Boiler maintenance signal

Steam cleaner with stainless-steel body and boiler, designed for industrial use and able to deliver dry saturated steam at 183° C:

- Equipped with a wet/dry vacuum cleaner with an induction turbine.
- A sturdy structure, a fully electric operation and the compact size allows its a usage in any environment, both outdoors (watertight protection IPX5) and indoors (e.g. in production lines).
- $\cdot\;$  All steam cleaner functions can be managed on the electronic control panel.
- $\cdot$  Equipped with accessories basket, hose/cable holder and front 360° swivel wheels with safety brakes.