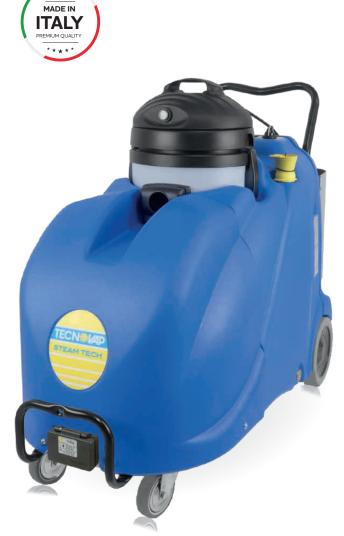

Steam Tech

3,75<sup>kw</sup> - 8,5<sup>kw</sup> - 12,1<sup>kw</sup> - 15,6<sup>kw</sup>

\*\*\*\*\*

## Steam cleaner designed for industrial use with stainless-steel boiler and polyethylene body.

- Able to deliver dry saturated steam 183° or 165°C.
- Equipped with a wet&dry vacuum cleaner, a float that controls its operation
- · The sturdy structure, the fully electric operation and the compact size allows its to usage in any environment.
- All steam cleaner functions can be managed on the electronic control panel.
- Equipped with hose/cable holder, accessories basket and 360° swivel front wheels.