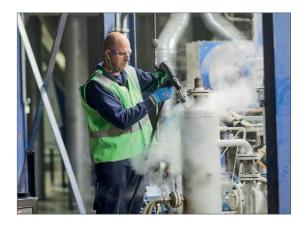

use with stainless-steel boiler and polyethylene body.

- Able to deliver dry saturated steam 183° or 165°C.
- Equipped with a wet&dry vacuum cleaner, a float that controls its operation
- · The sturdy structure, the fully electric operation and the compact size allows its to usage in any environment.
- All steam cleaner functions can be managed on the electronic control panel.
- Equipped with hose/cable holder, accessories basket and 360° swivel front wheels.





all July 10bar accessories







Steam/vacuum turbo lance



Squeegee/squeegee insert L. 375mm

## **CAR WASH KIT** Steam accessories



Steam/vacuum upholstery nozzle with horse hai bristels



Stainless steel upholstery nozzle





Microfiber bonnet

## Steam Tech APPLICATIONS





CAR WASH







FOOD INDUSTRY