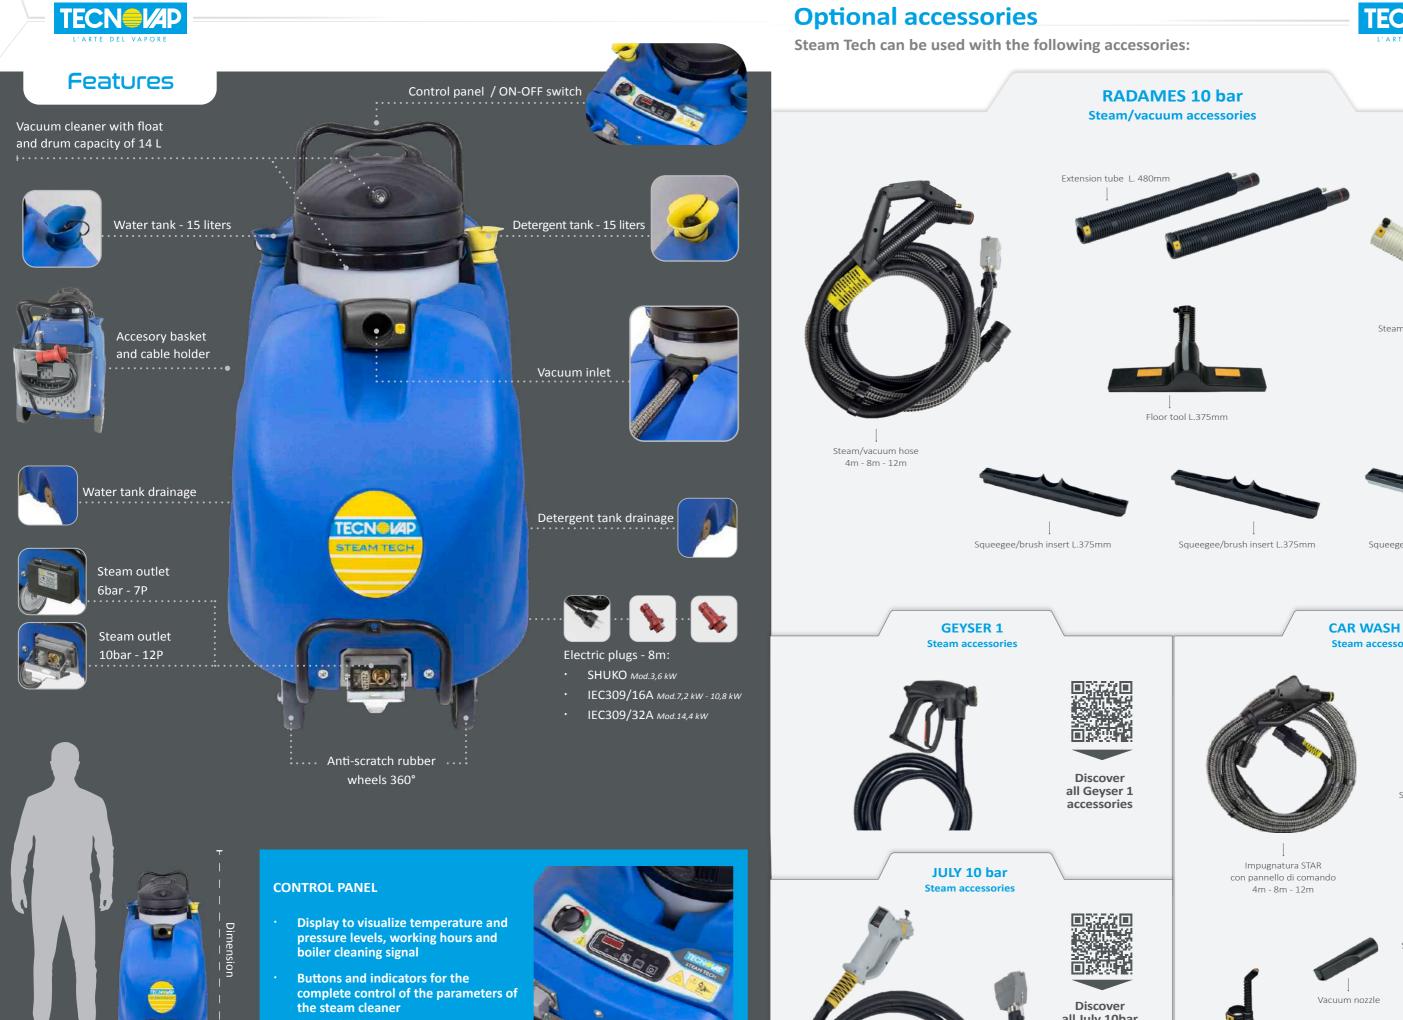

eno

**Technical features** 

pressure 6 bar

Operating pressure 10 bar

refilling

signal

## Steam cleaner designed for industrial use with stainless-steel boiler and polyethylene body.

- Able to deliver dry saturated steam 183° or 165°C.
- Equipped with a wet&dry vacuum cleaner, a float that controls its operation
- · The sturdy structure, the fully electric operation and the compact size allows its to usage in any environment.
- All steam cleaner functions can be managed on the electronic control panel.
- Equipped with hose/cable holder, accessories basket and 360° swivel front wheels.