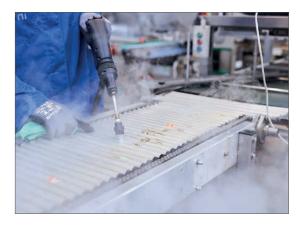

industrial use with stainless-steel boiler and polyethylene body.

- Able to deliver dry saturated steam 183° or 165°C.
- Equipped with a wet&dry vacuum cleaner, a float that controls its operation
- · The sturdy structure, the fully electric operation and the compact size allows its to usage in any environment.
- All steam cleaner functions can be managed on the electronic control panel.
- Equipped with hose/cable holder, accessories basket and 360° swivel front wheels.





all July 10bar accessories







Steam/vacuum turbo lance



Squeegee/squeegee insert L. 375mm

## **CAR WASH KIT** Steam accessories



Steam/vacuum upholstery nozzle with horse hai bristels



Stainless steel upholstery nozzle





Microfiber bonnet

## Steam Tech APPLICATIONS





CAR WASH







FOOD INDUSTRY