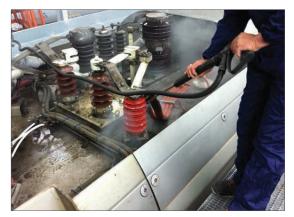

rial use with stainless-steel boiler and polyethylene body.

- Able to deliver dry saturated steam 183° or 165°C.
- Equipped with a wet&dry vacuum cleaner, a float that controls its operation
- · The sturdy structure, the fully electric operation and the compact size allows its to usage in any environment.
- All steam cleaner functions can be managed on the electronic control panel.
- Equipped with hose/cable holder, accessories basket and 360° swivel front wheels.





all July 10bar accessories







Steam/vacuum turbo lance



Squeegee/squeegee insert L. 375mm

## **CAR WASH KIT** Steam accessories



Steam/vacuum upholstery nozzle with horse hai bristels



Stainless steel upholstery nozzle





Microfiber bonnet

## Steam Tech APPLICATIONS





CAR WASH







FOOD INDUSTRY