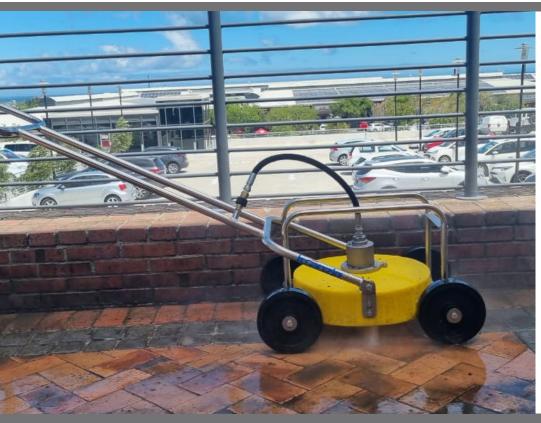

The Universal Roof and Surface Cleaner can be used with any high pressure cleaner. A good cleaning result is achieved with machines supplying 16 l/minute and higher.

## **Features**

- Fitted with two nozzles on a rotating swivel arm
- Suitably sized and adjustable wheels for different roof profiles
- Operating with a high pressure hose, it allows cleaning with an up-down movement while standing on the peak of the roof.
- An optional handle allows for ease of movement when cleaning flat surfaces
- The durable cover ensures protection of the unit and minimal spray from the cleaning process

**Technical Specifications** 

**Universal Roof and Surface Cleaner** 

| Details                    | Roof and Surface Cleaner |
|----------------------------|--------------------------|
| Maximum flow rate          | 23 l/min                 |
| Maximum operating pressure | 300 bar                  |
| Working width              | 450 mm                   |
| Performance                | 100 - 150 m²/ hour       |
| Handle                     | Optional extra           |