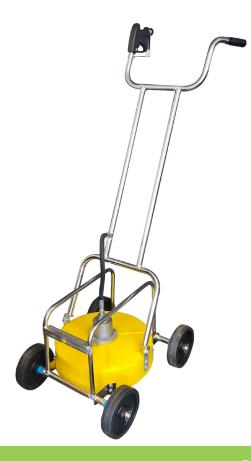

The Universal Roof and Surface Cleaner can be used with any high pressure cleaner. A good cleaning result is achieved with machines supplying 16 l/minute and higher.

## **Features**

- Fitted with two nozzles on a rotating swivel arm
- Suitably sized and adjustable wheels for different roof profiles
- Operating with a high pressure hose, it allows cleaning with an up-down movement while standing on the peak of the roof.
- An optional handle allows for ease of movement when cleaning flat surfaces
- The durable cover ensures protection of the unit and minimal spray from the cleaning process

**Technical Specifications** 

**Universal Roof and Surface Cleaner** 

| Details                    | Roof and Surface Cleaner |
|----------------------------|--------------------------|
| Maximum flow rate          | 23 l/min                 |
| Maximum operating pressure | 300 bar                  |
| Working width              | 450 mm                   |
| Performance                | 100 - 150 m²/ hour       |
| Handle                     | Optional extra           |